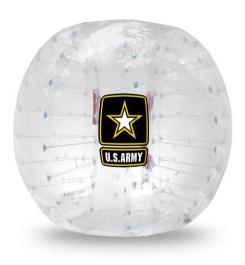

## **Other fun items**

CLIMBING WALL ONLY FOR 4 HOURS W/ GTG ATTENDANTS

L 28' W 9' H 28' CLIMBING WALL \$450

BUBBLE BALL (Qty. 9) RATE: DAY \$10.00 ea. WKND \$15.00 ea. PREM WKND \$22.50 ea.

> MINI CASTLE(1-2 year olds) DAY \$25.00 WKN \$37.50 PRM WKN \$56.25