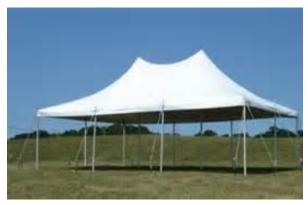

Qty. 2

**20X40 FRAME TENT** 

30' PINNACLE HEXAGON w/ 15x15 PINNACLE TENT (Frame)

RATE: DAY \$225.00 WKN \$337.50 PRM WKN \$506.75 DELIVERY CHARGE: \$90.00

30X60 POLE TENT RATE: DAY \$300.00 WKN \$450.00 PRM WKN \$675.00 DELIVERY CHARGE: \$90.00