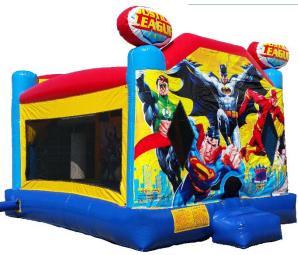

#### L 20' 4" W 15' 6" H 14' 6"

L 20' 4" W 15' 6" H 14' 6"

**DISNEY COMBO** 

JUSTICE LEAGUE COMBO

L 30' W 11' H 12' BACKYARD OBSTACLE Screen: L 20' H 11' MOVIE SCREEN

L 34'6" W 28' H 18'8"

L 35' W 26' H 14'