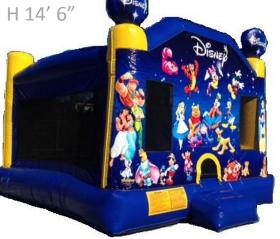

#### L 20' 4" W 15' 6" H 14' 6"

L 20' 4" W 15' 6" H 14' 6"

**DISNEY COMBO** 

JUSTICE LEAGUE COMBO

L 30' W 11' H 12' BACKYARD OBSTACLE Screen: L 20' H 11' MOVIE SCREEN

L 34'6" W 28' H 18'8"

L 35' W 26' H 14'