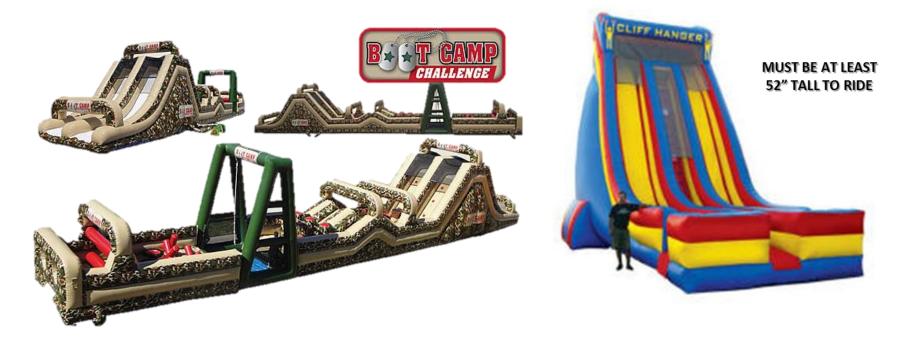

- Consider a generator to power large inflatable.
- Customer pick up: Pick-up truck or trailer is required to transport.
- Customers are responsible for man power to load equipment.
- GTG staff are available to assist.

# Small Daily-\$100, Weekend-\$150 Premium Weekend-\$225





LIL' PIRATES



## Small continued.....

L 15.6' W 14' H 16.6'



**DINO BOUNCER** 



#### L 23' W 16' H 15.6' CRAYON CASTLE

L 19' W 15' H 20'



#### **GUMBALL BOUNCER**

L 16'6" W 13'8" H 10'



**CUBBY HOUSE** 



#### L 20' 4" W 15' 6" H 14' 6"



L 20' 4" W 15' 6" H 14' 6"



**DISNEY COMBO** 



JUSTICE LEAGUE COMBO

L 30' W 11' H 12' BACKYARD OBSTACLE Screen: L 20' H 11' MOVIE SCREEN



L 34'6" W 28' H 18'8"

L 35' W 26' H 14'



### Large continued.....

#### L 85' W 12' H 16'

#### L 33' W 20' H 27'



#### **BOOT CAMP CHALLENGE**

#### **27' CLIFF HANGER**

## Water Daily \$200, Weekend \$300 Premium Weekend \$450



L 33' W 9' H 7'

#### **HIGH TIDE SLIP-N-SLIDE**





L 35' W 24' H 8' DUAL SLIP-N-SLIDE



## **Other fun items**

CLIMBING WALL ONLY FOR 4 HOURS W/ GTG ATTENDANTS



L 28' W 9' H 28' CLIMBING WALL \$450



BUBBLE BALL (Qty. 9) RATE: DAY \$10.00 ea. WKND \$15.00 ea. PREM WKND \$22.50 ea.

> MINI CASTLE(1-2 year olds) DAY \$25.00 WKN \$37.50 PRM WKN \$56.25



DUNKING BOOTH DAY \$80.00 WKND \$100 PREM WKND \$180



# Things to consider before reserving your tent.....

- 1. Frame tents can be set up on grass and asphalt.
- 2. Pole tents can <u>ONLY</u> be set up on grass.
- 3. Pole tents require stakes.
- 4. Staked items need a \*dig permit.

\* CALL 811 from a cell phone