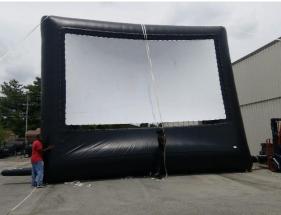

#### L 20' 4" W 15' 6" H 14' 6"

L 20' 4" W 15' 6" H 14' 6"

**DISNEY COMBO** 

JUSTICE LEAGUE COMBO

L 30' W 11' H 12' BACKYARD OBSTACLE Screen: L 20' H 11' MOVIE SCREEN

L 34'6" W 28' H 18'8"

L 35' W 26' H 14'