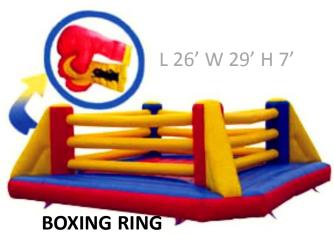

- Rental rates do not include delivery.
- \$60 delivery fee for small and medium inflatables.
- \$90 delivery fee for large inflatables.
  - Additional fee may be applied for X-Large orders.
- Inflatables with stakes requires dig permit.
- CALL 811 from a cell phone to obtain a dig permit NLT 3 days prior to event. Be ready to provide exact details of location.
- Each blower requires a separate breaker.
  - Consider a generator to power large inflatable.
- Customer pick up: Pick-up truck or trailer is required to transport.
- Customers are responsible for man power to load equipment.
- GTG staff are available to assist.

# Small Daily-\$100, Weekend-\$150 Premium Weekend-\$225





LIL' PIRATES



## Small continued.....

L 15.6' W 14' H 16.6'



**DINO BOUNCER** 



#### L 23' W 16' H 15.6' CRAYON CASTLE

L 19' W 15' H 20'



#### **GUMBALL BOUNCER**

L 16'6" W 13'8" H 10'



**CUBBY HOUSE** 



#### L 20' 4" W 15' 6" H 14' 6"



L 20' 4" W 15' 6" H 14' 6"



**DISNEY COMBO** 



JUSTICE LEAGUE COMBO

L 30' W 11' H 12' BACKYARD OBSTACLE Screen: L 20' H 11' MOVIE SCREEN



L 34'6" W 28' H 18'8"

L 35' W 26' H 14'



### Large continued.....

#### L 85' W 12' H 16'

#### L 33' W 20' H 27'



#### **BOOT CAMP CHALLENGE**

#### **27' CLIFF HANGER**

## Water Daily \$200, Weekend \$300 Premium Weekend \$450



L 33' W 9' H 7'

#### **HIGH TIDE SLIP-N-SLIDE**





L 35' W 24' H 8' DUAL SLIP-N-SLIDE



## **Other fun items**

CLIMBING WALL ONLY FOR 4 HOURS W/ GTG ATTEN