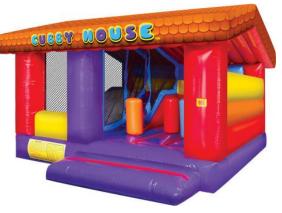

bles.
- \$90 delivery fee for large inflatables.
  - Additional fee may be applied for X-Large orders.
- Inflatables with stakes requires dig permit.
- CALL 811 from a cell phone to obtain a dig permit NLT 3 days prior to event. Be ready to provide exact details of location.
- Each blower requires a separate breaker.
  - Consider a generator to power large inflatable.
- Customer pick up: Pick-up truck or trailer is required to transport.
- Customers are responsible for man power to load equipment.
- GTG staff are available to assist.

# Small Daily-\$100, Weekend-\$150 Premium Weekend-\$225





LIL' PIRATES



## Small continued.....

L 15.6' W 14' H 16.6'



**DINO BOUNCER** 



#### L 23' W 16' H 15.6' CRAYON CASTLE

L 19' W 15' H 20'



#### **GUMBALL BOUNCER**

L 16'6" W 13'8" H 10'



**CUBBY HOUSE** 



#### L 20' 4" W 15' 6" H 14' 6"



L 20' 4" W 15' 6" H 14' 6"



**DISNEY COMBO** 



JUSTICE LEAGUE COMBO

L 30' W 11' H 12' BACKYARD OBSTACLE Screen: L 20' H 11' MOVIE SCREEN



L 34'6" W 28' H 18'8"

L 35' W 26' H 14'



### Large continued.....

#### L 85' W 12' H 16'

#### L 33' W 20' H 27'



#### **BOOT CAMP CHALLENGE**

#### **27' CLIFF HANGER**

## Water Daily \$200, Weekend \$300 Premium Weekend \$450



L 33' W 9' H 7'

#### **HIGH TIDE SLIP-N-SLIDE**





L 35' W 24' H 8' DUAL SLIP-N-SLIDE



## **Other fun items**

CLIMBING WALL ONLY FOR 4 HOURS W/ GTG ATTENDANTS



L 28' W 9' H 28' CLIMBING WALL \$450



BUBBLE BALL (Qty. 9) RATE: DAY \$10.00 ea. WKND \$15.00 ea. PREM WKND \$22.50 ea.

> MINI CASTLE(1-2 year olds) DAY \$25.00 WKN \$37.50 PRM WKN \$56.25