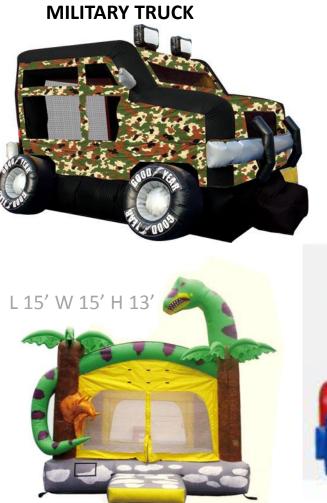

- Rental rates do not include delivery.
- \$60 delivery fee for small and medium inflatables.
- \$90 delivery fee for large inflatables.
  - Additional fee may be applied for X-Large orders.
- Inflatables with stakes requires dig permit.
- CALL 811 from a cell phone to obtain a dig permit NLT 3 days prior to event. Be ready to provide exact details of location.
- Each blower requires a separate breaker.
  - Consider a generator to power large inflatable.
- Customer pick up: Pick-up truck or trailer is required to transport.
- Customers are responsible for man power to load equipment.
- GTG staff are available to assist.

# Small Daily-\$100, Weekend-\$150 Premium Weekend-\$225





LIL' PIRATES



## Small continued.....

L 15.6' W 14' H 16.6'



**DINO BOUNCER** 



#### L 23' W 16' H 15.6' CRAYON CASTLE

L 19' W 15' H 20'



#### **GUMBALL BOUNCER**

L 16'6" W 13'8" H 10'



**CUBBY HOUSE** 



#### L 20' 4" W 15' 6" H 14' 6"



L 20' 4" W 15' 6" H 14' 6"



**DISNEY COMBO** 



JUSTICE LEAGUE COMBO

L 30' W 11' H 12' BACKYARD OBSTACLE Screen: L 20' H 11' MOVIE SCREEN



L 34'6" W 28' H 18'8"

L 35' W 26' H 14'



### Large continued.....

#### L 85' W 12' H 16'

#### L 33' W 20' H 27'



#### **BOOT CAMP CHALLENGE**

#### **27' CLIFF HANGER**

## Water Daily \$200, Weekend \$300 Premium Weekend \$450



L 33' W 9' H 7'

#### **HIGH TIDE SLIP-N-SLIDE**





L 35' W 24' H 8' DUAL SLIP-N-SLIDE



## **Other fun items**

CLIMBING WALL ONLY FOR 4 HOURS W/ GTG ATTENDANTS



L 28' W 9' H 28' CLIMBING WALL \$450



BUBBLE BALL (Qty. 9