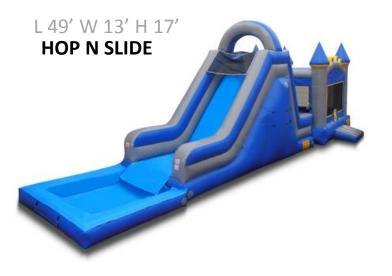

rt.
- Customers are responsible for man power to load equipment.
- GTG staff are available to assist.

# Small Daily-\$100, Weekend-\$150 Premium Weekend-\$225





LIL' PIRATES



## Small continued.....

L 15.6' W 14' H 16.6'



**DINO BOUNCER** 



#### L 23' W 16' H 15.6' CRAYON CASTLE

L 19' W 15' H 20'



#### **GUMBALL BOUNCER**

L 16'6" W 13'8" H 10'



**CUBBY HOUSE** 



#### L 20' 4" W 15' 6" H 14' 6"



L 20' 4" W 15' 6" H 14' 6"



**DISNEY COMBO** 



JUSTICE LEAGUE COMBO

L 30' W 11' H 12' BACKYARD OBSTACLE Screen: L 20' H 11' MOVIE SCREEN



L 34'6" W 28' H 18'8"

L 35' W 26' H 14'



### Large continued.....

#### L 85' W 12' H 16'

#### L 33' W 20' H 27'



#### **BOOT CAMP CHALLENGE**

#### **27' CLIFF HANGER**

## Water Daily \$200, Weekend \$300 Premium Weekend \$450



L 33' W 9' H 7'

#### **HIGH TIDE SLIP-N-SLIDE**





L 35' W 24' H 8' DUAL SLIP-N-SLIDE



## **Other fun items**

CLIMBING WALL ONLY FOR 4 HOURS W/ GTG ATTENDANTS



L 28' W 9' H 28' CLIMBING WALL \$450



BUBBLE BALL (Qty. 9) RATE: DAY \$10.00 ea. WKND \$15.00 ea. PREM WKND \$22.50 ea.

> MINI CASTLE(1-2 year olds) DAY \$25.00 WKN \$37.50 PRM WKN \$56.25



DUNKING BOOTH DAY \$80.00 WKND \$100 PREM WKND \$180



# Things to consider before reserving your tent.....

- 1. Frame tents can be set up on grass and asphalt.
- 2. Pole tents can <u>ONLY</u> be set up on grass.
- 3. Pole tents require stakes.
- 4. Staked items need a \*dig permit.

\* CALL 811 from a cell phone to obtain a dig permit NLT 3 days prior to event. Be ready to provide exact details of location.





#### **20X20 POL