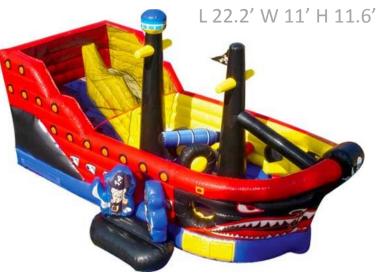

# Small Daily-\$100, Weekend-\$150 Premium Weekend-\$225

LIL' PIRATES

## Small continued.....

L 15.6' W 14' H 16.6'

**DINO BOUNCER** 