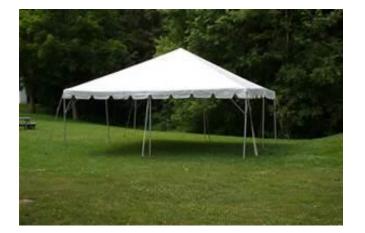

#### **20X20 FRAME TENT**

Qty. 4

**20X30 POLE TENT** 

RATE: DAY \$175.00 WKND \$262.50 PRM WKND \$393.75 DELIVERY CHARGE: \$90.00 20x30 POLE TENT Blue/white

Qty. 2

20X30 FRAME TENT

**20X40 POLE TENT** 

RATE: DAY \$200.00 WKND \$300.00 PRM WKND \$450.00 DELIVERY CHARGE: \$90.00