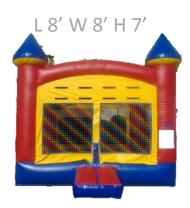

L 20' 4" W 15' 6" H 14' 6"



**DISNEY COMBO** 



JUSTICE LEAGUE COMBO

L 30' W 11' H 12' BACKYARD OBSTACLE Screen: L 20' H 11' MOVIE SCREEN



L 34'6" W 28' H 18'8"

L 35' W 26' H 14'



### Large continued.....

#### L 85' W 12' H 16'

#### L 33' W 20' H 27'



#### **BOOT CAMP CHALLENGE**

#### **27' CLIFF HANGER**

## Water Daily \$200, Weekend \$300 Premium Weekend \$450



L 33' W 9' H 7'

#### **HIGH TIDE SLIP-N-SLIDE**





L 35' W 24' H 8' DUAL SLIP-N-SLIDE



## **Other fun items**

CLIMBING WALL ONLY FOR 4 HOURS W/ GTG ATTENDANTS



L 28' W 9' H 28' CLIMBING WALL \$450



BUBBLE BALL (Qty. 9) RATE: DAY \$10.00 ea. WKND \$15.00 ea. PREM WKND \$22.50 ea.

> MINI CASTLE(1-2 year olds) DAY \$25.00 WKN \$37.50 PRM WKN \$56.25



DUNKING BOOTH DAY \$80.00 WKND \$100 PREM WKND \$180



# Things to consider before reserving your tent.....

- 1. Frame tents can be set up on grass and asphalt.
- 2. Pole tents can <u>ONLY</u> be set up on grass.
- 3. Pole tents require stakes.
- 4. Staked items need a \*dig permit.

\* CALL 811 from a cell phone to obtain a dig permit NLT 3 days prior to event. Be ready to provide exact details of location.





#### **20X20 POLE TENT**

RATE: DAY \$150.00 WKND \$225.00 PRM WKND \$337.50 DELIVERY CHARGE: \$60.00





UPDATED 16 August 2017. All previous price listing are obsolete.

#### **20X20 FRAME TENT**



Qty. 4



**20X30 POLE TENT** 

RATE: DAY \$175.00 WKND \$262.50 PRM WKND \$393.75 DELIVERY CHARGE: \$90.00 20x30 POLE TENT Blue/white



Qty. 2



20X30 FRAME TENT







**20X40 POLE TENT** 

RATE: DAY \$200.00 WKND \$300.00 PRM WK