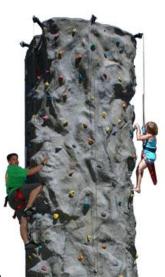

## **Other fun items**

CLIMBING WALL ONLY FOR 4 HOURS W/ GTG ATTENDANTS

L 28' W 9' H 28' CLIMBING WALL \$450

BUBBLE BALL (Qty. 9) RATE: DAY \$10.00 ea. WKND \$15.00 ea. PREM WKND \$22.50 ea.

> MINI CASTLE(1-2 year olds) DAY \$25.00 WKN \$37.50 PRM WKN \$56.25