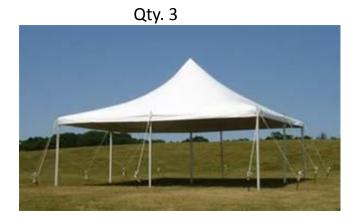

#### **20X20 POLE TENT**

RATE: DAY \$150.00 WKND \$225.00 PRM WKND \$337.50 DELIVERY CHARGE: \$60.00

UPDATED 16 August 2017. All previous price listing are obsolete.