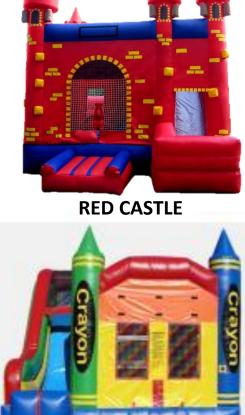

- Rental rates do not include delivery.
- \$60 delivery fee for small and medium inflatables.
- \$90 delivery fee for large inflatables.
  - Additional fee may be applied for X-Large orders.
- Inflatables with stakes requires dig permit.
- CALL 811 from a cell phone to obtain a dig permit NLT 3 days prior to event. Be ready to provide exact details of location.
- Each blower requires a separate breaker.
  - Consider a generator to power large inflatable.
- Customer pick up: Pick-up truck or trailer is required to transport.
- Customers are responsible for man power to load equipment.
- GTG staff are available to assist.

# Small Daily-\$100, Weekend-\$150 Premium Weekend-\$225





LIL' PIRATES



## Small continued.....

L 15.6' W 14' H 16.6'



**DINO BOUNCER** 



#### L 23' W 16' H 15.6' CRAYON CASTLE

L 19' W 15' H 20'



#### **GUMBALL BOUNCER**

L 16'6" W 13'8" H 10'



**CUBBY HOUSE** 



#### L 20' 4" W 15' 6" H 14' 6"



L 20' 4" W 15' 6" H 14' 6"



**DISNEY COMBO** 



JUSTICE LEAGUE COMBO

L 30' W 11' H 12' BACKYARD OBSTACLE Screen: L 20' H 11' MOVIE SCREEN



L 34'6" W 28' H 18'8"

L 35' W 26' H 14'



### Large continued.....

#### L 85' W 12' H 16'

#### L 33' W 20' H 27'



#### **BOOT CAMP CHALLENGE**

#### **27' CLIFF HANGER**

## Water Daily \$200, Weekend \$300 Premium Weekend \$450



L 33' W 9' H 7'

#### **HIGH TIDE SLIP-N-SLIDE**





L 35' W 24' H 8' DUAL SLIP-N-SLIDE



## **Other fun items**

CLIMBING WALL ONLY FOR 4 HOURS W/ GTG ATTENDANTS



L 28' W 9' H 28' CLIMBING WALL \$450



BUBBLE BALL (Qty. 9) RATE: DAY \$10.00 e