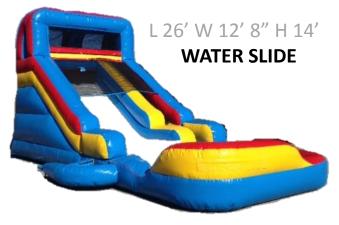

equipment.
- GTG staff are available to assist.

# Small Daily-\$100, Weekend-\$150 Premium Weekend-\$225





LIL' PIRATES



## Small continued.....

L 15.6' W 14' H 16.6'



**DINO BOUNCER** 



#### L 23' W 16' H 15.6' CRAYON CASTLE

L 19' W 15' H 20'



#### **GUMBALL BOUNCER**

L 16'6" W 13'8" H 10'



**CUBBY HOUSE** 



#### L 20' 4" W 15' 6" H 14' 6"



L 20' 4" W 15' 6" H 14' 6"



**DISNEY COMBO** 



JUSTICE LEAGUE COMBO

L 30' W 11' H 12' BACKYARD OBSTACLE Screen: L 20' H 11' MOVIE SCREEN



L 34'6" W 28' H 18'8"

L 35' W 26' H 14'



### Large continued.....

#### L 85' W 12' H 16'

#### L 33' W 20' H 27'



#### **BOOT CAMP CHALLENGE**

#### **27' CLIFF HANGER**

## Water Daily \$200, Weekend \$300 Premium Weekend \$450



L 33' W 9' H 7'

#### **HIGH TIDE SLIP-N-SLIDE**





L 35' W 24' H 8' DUAL SLIP-N-SLIDE



## **Other fun items**

CLIMBING WALL ONLY FOR 4 HOURS W/ GTG ATTENDANTS



L 28' W 9' H 28' CLIMBING WALL \$450



BUBBLE BALL (Qty. 9) RATE: DAY \$10.00 ea. WKND \$15.00 ea. PREM WKND \$22.50 ea.

> MINI CASTLE(1-2 year olds) DAY \$25.00 WKN \$37.50 PRM WKN \$56.25



DUNKING BOOTH DAY \$80.00 WKND \$100 PREM WKND \$180



# Things to consider before reserving your tent.....

- 1. Frame tents can be set up on grass and asphalt.
- 2. Pole tents can <u>ONLY</u> be set up on grass.
- 3. Pole tents require stakes.
- 4. Staked items need a \*dig permit.

\* CALL 811 from a cell phone to obtain a dig permit NLT 3 days prior to event. Be ready to provide exact details of location.





#### **20X20 POLE TENT**

RATE: DAY \$150.00 WKND \$225.00 PRM WKND \$