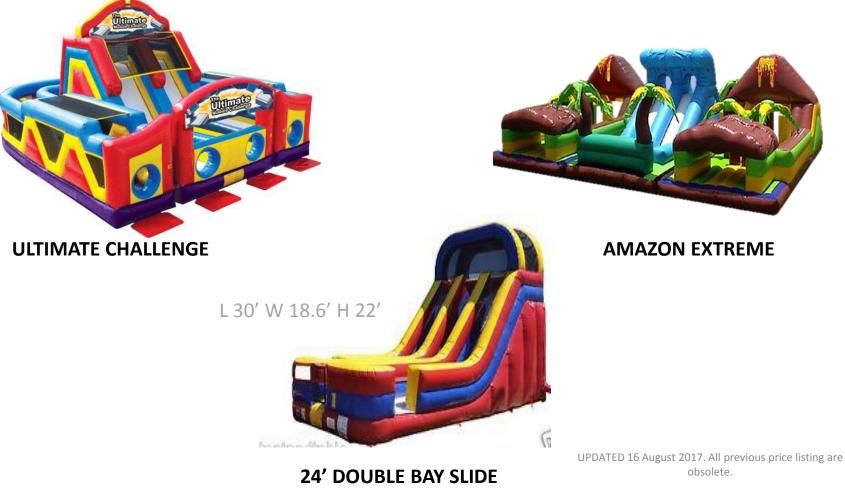

vide exact details of location.
- Each blower requires a separate breaker.
  - Consider a generator to power large inflatable.
- Customer pick up: Pick-up truck or trailer is required to transport.
- Customers are responsible for man power to load equipment.
- GTG staff are available to assist.

# Small Daily-\$100, Weekend-\$150 Premium Weekend-\$225





LIL' PIRATES



## Small continued.....

L 15.6' W 14' H 16.6'



**DINO BOUNCER** 



#### L 23' W 16' H 15.6' CRAYON CASTLE

L 19' W 15' H 20'



#### **GUMBALL BOUNCER**

L 16'6" W 13'8" H 10'



**CUBBY HOUSE** 



#### L 20' 4" W 15' 6" H 14' 6"



L 20' 4" W 15' 6" H 14' 6"



**DISNEY COMBO** 



JUSTICE LEAGUE COMBO

L 30' W 11' H 12' BACKYARD OBSTACLE Screen: L 20' H 11' MOVIE SCREEN



L 34'6" W 28' H 18'8"

L 35' W 26' H 14'



### Large continued.....

#### L 85' W 12' H 16'

#### L 33' W 20' H 27'



#### **BOOT CAMP CHALLENGE**

#### **27' CLIFF HANGER**

## Water Daily \$200, Weekend \$300 Premium Weekend \$450



L 33' W 9' H 7'

#### **HIGH TIDE SLIP-N-SLIDE**





L 35' W 24' H 8' DUAL SLIP-N-SLIDE



## **Other fun items**

CLIMBING WALL ONLY FOR 4 HOURS W/ GTG ATTENDANTS



L 28' W 9' H 28' CLIMBING WALL \$450



BUBBLE BALL (Qty. 9) RATE: DAY \$10.00 ea. WKND \$15.00 ea. PREM WKND \$22.50 ea.

> MINI CASTLE(1-2 year olds) DAY \$25.00 WKN \$37.50 PRM WKN \$56.25



DUNKING BOOTH DAY \$80.00 WKND \$100 PREM WKND \$180



# Things to consider before reserving your tent.....

- 1. Frame tents can be set up on grass and asphalt.
- 2. Pole tents can <u>ONLY</u> be set up on grass.
- 3. Pole tents require st