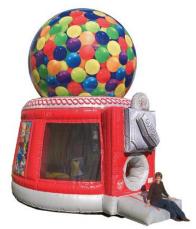

y.
- \$60 delivery fee for small and medium inflatables.
- \$90 delivery fee for large inflatables.
  - Additional fee may be applied for X-Large orders.
- Inflatables with stakes requires dig permit.
- CALL 811 from a cell phone to obtain a dig permit NLT 3 days prior to event. Be ready to provide exact details of location.
- Each blower requires a separate breaker.
  - Consider a generator to power large inflatable.
- Customer pick up: Pick-up truck or trailer is required to transport.
- Customers are responsible for man power to load equipment.
- GTG staff are available to assist.

# Small Daily-\$100, Weekend-\$150 Premium Weekend-\$225





LIL' PIRATES



## Small continued.....

L 15.6' W 14' H 16.6'



**DINO BOUNCER** 



#### L 23' W 16' H 15.6' CRAYON CASTLE

L 19' W 15' H 20'



#### **GUMBALL BOUNCER**

L 16'6" W 13'8" H 10'



**CUBBY HOUSE** 



#### L 20' 4" W 15' 6" H 14' 6"



L 20' 4" W 15' 6" H 14' 6"



**DISNEY COMBO** 



JUSTICE LEAGUE COMBO

L 30' W 11' H 12' BACKYARD OBSTACLE Screen: L 20' H 11' MOVIE SCREEN



L 34'6" W 28' H 18'8"

L 35' W 26' H 14'



### Large continued.....

#### L 85' W 12' H 16'

#### L 33' W 20' H 27'



#### **BOOT CAMP CHALLENGE**

#### **27' CLIFF HANGER**

## Water Daily \$200, Weekend \$300 Premium Weekend \$450



L 33' W 9' H 7'

#### **HIGH TIDE SLIP-N-SLIDE**





L 35' W 24' H 8' DUAL SLIP-N-SLIDE



## **Other fun items**

CLIMBING WALL ONLY FOR 4 HOURS W/ GTG ATTENDANTS



L 28' W 9' H 28' CLIMBING WALL \$450



BUBBLE BALL (Qty. 9) RATE: DAY \$10.00 ea. WKND \$15.00 ea. PREM WKND \$22.50 ea.

> MINI CASTLE(1-2