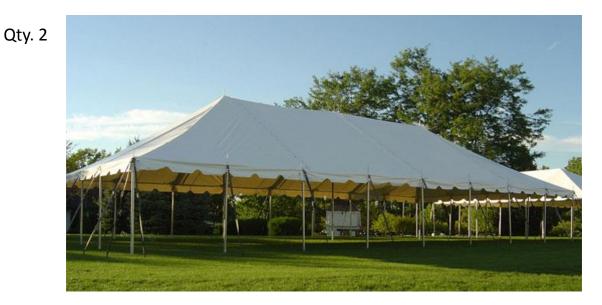

Qty. 2

**20X40 FRAME TENT** 

30' PINNACLE HEXAGON w/ 15x15 PINNACLE TENT (Frame)

RATE: DAY \$225.00 WKN \$337.50 PRM WKN \$506.75 DELIVERY CHARGE: \$90.00

30X60 POLE TENT RATE: DAY \$300.00 WKN \$450.00 PRM WKN \$675.00 DELIVERY CHARGE: \$90.00