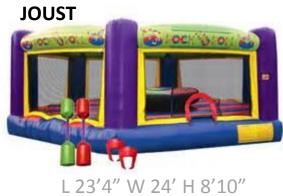

- Rental rates do not include delivery.
- \$60 delivery fee for small and medium inflatables.
- \$90 delivery fee for large inflatables.
  - Additional fee may be applied for X-Large orders.
- Inflatables with stakes requires dig permit.
- CALL 811 from a cell phone to obtain a dig permit NLT 3 days prior to event. Be ready to provide exact details of location.
- Each blower requires a separate breaker.
  - Consider a generator to power large inflatable.
- Customer pick up: Pick-up truck or trailer is required to transport.
- Customers are responsible for man power to load equipment.
- GTG staff are available to assist.

# Small Daily-\$100, Weekend-\$150 Premium Weekend-\$225





LIL' PIRATES



## Small continued.....

L 15.6' W 14' H 16.6'



**DINO BOUNCER** 



#### L 23' W 16' H 15.6' CRAYON CASTLE

L 19' W 15' H 20'



#### **GUMBALL BOUNCER**

L 16'6" W 13'8" H 10'



**CUBBY HOUSE** 



#### L 20' 4" W 15' 6" H 14' 6"



L 20' 4" W 15' 6" H 14' 6"



**DISNEY COMBO** 



JUSTICE LEAGUE COMBO

L 30' W 11' H 12' BACKYARD OBSTACLE Screen: L 20' H 11' MOVIE SCREEN



L 34'6" W 28' H 18'8"

L 35' W 26' H 14'



### Large continued.....

#### L 85' W 12' H 16'

#### L 33' W 20' H 27'



#### **BOOT CAMP CHALLENGE**

#### **27' CLIFF HANGER**

## Water Daily \$200, Weekend \$300 Premium Weekend \$450



L 33' W 9' H 7'

#### **HIGH TIDE SLIP-N-SLIDE**





L 35' W 24' H 8' DUAL SLIP-N-SLIDE



## **Other fun items**

CLIMBING WALL ONLY FOR 4 HOURS W/ GTG ATTENDANTS



L 28' W 9