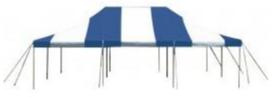

#### **20X20 FRAME TENT**

Qty. 4

**20X30 POLE TENT** 

RATE: DAY \$175.00 WKND \$262.50 PRM WKND \$393.75 DELIVERY CHARGE: \$90.00 20x30 POLE TENT Blue/white

Qty. 2

20X30 FRAME TENT

**20X40 POLE TENT** 

RATE: DAY \$200.00 WKND \$300.00 PRM WKND \$450.00 DELIVERY CHARGE: \$90.00