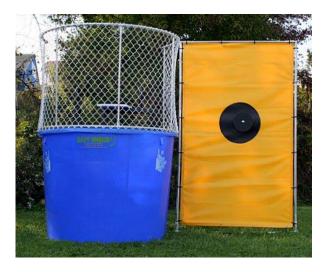

**CUBBY HOUSE** 



#### L 20' 4" W 15' 6" H 14' 6"



L 20' 4" W 15' 6" H 14' 6"



**DISNEY COMBO** 



JUSTICE LEAGUE COMBO

L 30' W 11' H 12' BACKYARD OBSTACLE Screen: L 20' H 11' MOVIE SCREEN



L 34'6" W 28' H 18'8"

L 35' W 26' H 14'



### Large continued.....

#### L 85' W 12' H 16'

#### L 33' W 20' H 27'



#### **BOOT CAMP CHALLENGE**

#### **27' CLIFF HANGER**

## Water Daily \$200, Weekend \$300 Premium Weekend \$450



L 33' W 9' H 7'

#### **HIGH TIDE SLIP-N-SLIDE**





L 35' W 24' H 8' DUAL SLIP-N-SLIDE



## **Other fun items**

CLIMBING WALL ONLY FOR 4 HOURS W/ GTG ATTENDANTS



L 28' W 9' H 28' CLIMBING WALL \$450



BUBBLE BALL (Qty. 9) RATE: DAY \$10.00 ea. WKND \$15.00 ea. PREM WKND \$22.50 ea.

> MINI CASTLE(1-2 year olds) DAY \$25.00 WKN \$37.50 PRM WKN \$56.25



DUNKING BOOTH DAY \$80.00 WKND \$100 PREM WKND \$180



# Things to consider before reserving your tent.....

- 1. Frame tents can be set up on grass and asphalt.
- 2. Pole tents can <u>ONLY</u> be set up on grass.
- 3. Pole tents require stakes.
- 4. Staked items need a \*dig permit.

\* CALL 811 from a cell phone to obtain a dig permit NLT 3 days prior to event. Be ready to provide exact details of location.





#### **20X20 POLE TENT**

RATE: DAY \$150.00 WKND \$225.00 PRM WKND \$337.50 DELIVERY CHARGE: \$60.00





UPDATED 16 August 2017. All previous price listing are obsolete.

#### **20X20 FRAME TENT**



Qty. 4



**20X30 POLE TENT** 

RATE: DAY \$175.00 WKND \$262.50 PRM WKND \$393.75 DELIVERY CHARGE: \$90.00 20x30 POLE TENT Blue/white



Qty. 2



20X30 FRAME TENT







**20X