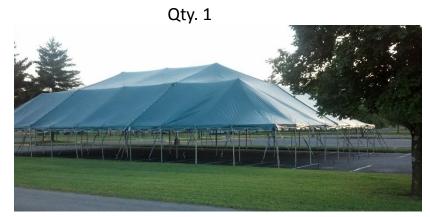

Qty. 2

**20X40 FRAME TENT** 

30' PINNACLE HEXAGON w/ 15x15 PINNACLE TENT (Frame)

RATE: DAY \$225.00 WKN \$337.50 PRM WKN \$506.75 DELIVERY CHARGE: \$90.00

30X60 POLE TENT RATE: DAY \$300.00 WKN \$450.00 PRM WKN \$675.00 DELIVERY CHARGE: \$90.00