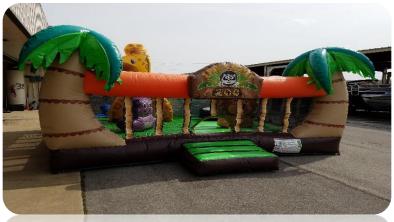

# Small continues.....

L 17' W 17' H 10'

\*Slide

**INFLATABLE ZOO** 

\*Inflated Animals

\*Small Slide

L 30' W 13' H 12'

\*Inflated Signs