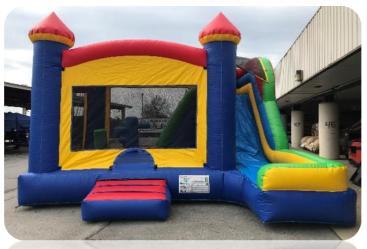

stomer pick up: \$80 LIL' PIRATES With Delivery and Generator: \$215

L 22.2' W 11' H 11.6'

\*Inflated Cannon
\*Slide



**JOUST** L 23'4" W 24' H 8'10"

\* Raised Circle in center

# More Small Inflatables

L 18'8" W 15'7" H 11'2"

#### **MILITARY TRUCK**





L 16'6" W 13'8" H 10'

#### **CUBBY HOUSE**



- \*Small Basketball Hoop
- \*Small OBS Course
- \*Slide

# Small continues.....

L 17' W 17' H 10'

\*Slide

**INFLATABLE ZOO** 

\*Inflated Animals



\*Small Slide

L 30' W 13' H 12'

\*Inflated Signs

**TODDLER TOWN** 





JUSTICE LEAGUE COMBO

L 20' 4" W 15' 6" H 14' 6"

<---->

- \*Slide
- \*Basketball Hoop



**DISNEY COMBO** 

UPDATED 28 Oct 2020

# Medium Inflatables

### Customer pick up: \$150 With Delivery and Generator: \$285

**5-IN-1 CASTLE COMBO** L 19' W 18' H 16'







\*Slide

- \*Slide
- \*OBS Course
- \*Bounce Area
- \*Basketball Hoop
- \*Climbing Wall

### **BACKYARD OBSTACLE**

L 30' W 11' H 12'



# More Medium Inflatables

### **CASTLE COURSE OBS**



#### **DUAL PRINCESS CASTLE**



#### **GIANT CASTLE COMBO**



#### LARGE CASTLE COMBO



# Water Inflatables

### Customer Pick Up: \$150 With Delivery and Generator: \$285

L 35' W 11' H 9'



### TROPICAL DUAL SLIP N SLIDE



HIGH TIDE SLIP-N-SLIDE

L 33' W 9' H 7'

# Large Inflatables

# Customer pick up: \$275 With Delivery and Generator: \$400

\*<u>ALWAYS</u> needs stakes for safety reasons

### **ULTIMATE CHALLENGE**

L 34'6" W 28' H 18'8"





#### **BOOT CAMP CHALLENGE**

L 85' W 12' H 16'

# Other fun items





DUNKING BOOTH DAILY: \$80

\*2" ball required for towing



BUBBLE BALLS