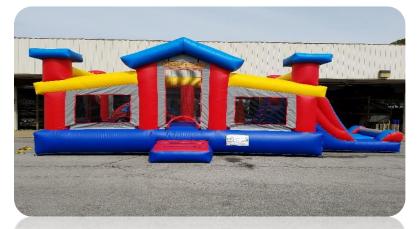

ler is required to transport inflatables.
- Bring extra help. Customers are responsible for loading and unloading all equipment.
- · Delivery rate includes set up, pick up and generator.
- Rates are adjusted for weekend or holiday rentals.

# Small Inflatables

# Customer pick up: \$80 LIL' PIRATES With Delivery and Generator: \$215

L 22.2' W 11' H 11.6'

\*Inflated Cannon
\*Slide



**JOUST** L 23'4" W 24' H 8'10"

\* Raised Circle in center

# More Small Inflatables

L 18'8" W 15'7" H 11'2"

#### **MILITARY TRUCK**





L 16'6" W 13'8" H 10'

#### **CUBBY HOUSE**



- \*Small Basketball Hoop
- \*Small OBS Course
- \*Slide

# Small continues.....

L 17' W 17' H 10'

\*Slide

**INFLATABLE ZOO** 

\*Inflated Animals



\*Small Slide

L 30' W 13' H 12'

\*Inflated Signs

**TODDLER TOWN** 





JUSTICE LEAGUE COMBO

L 20' 4" W 15' 6" H 14' 6"

<---->

- \*Slide
- \*Basketball Hoop



**DISNEY COMBO** 

UPDATED 28 Oct 2020

# Medium Inflatables

### Customer pick up: \$150 With Delivery and Generator: \$285

**5-IN-1 CASTLE COMBO** L 19' W 18' H 16'







\*Slide

- \*Slide
- \*OBS Course
- \*Bounce Area
- \*Basketball Hoop
- \*Climbing Wall

### **BACKYARD OBSTACLE**

L 30' W 11' H 12'



# More Medium Inflatables

### **CASTLE COURSE OBS**



#### **DUAL PRINCESS CASTLE**



#### **GIANT CASTLE COMBO**



#### LARGE CASTLE COMBO



# Water Inflatables

### Customer Pick Up: \$150 With Delivery and Generator: \$285

L 35' W 11' H 9'



### TROPICAL DUAL SLIP N SLIDE



HIGH TIDE SLIP-N-SLIDE

L 33' W 9' H 7'

# Large Inflatables

# Customer pick up: \$275 With Delivery and G