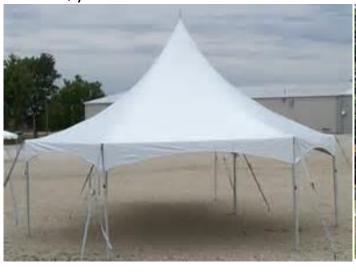

Fri-Sun: \$562.50

**DELIVERY CHARGE: \$150** 

\*4 person team set up.

Qty. 1 set

30' PINNACLE
HEXAGON w/
15x15 PINNACLE
TENT (Frame)

Per day: \$225.00

Sat-Sun: \$393.75

Fri-Sun: \$506.25