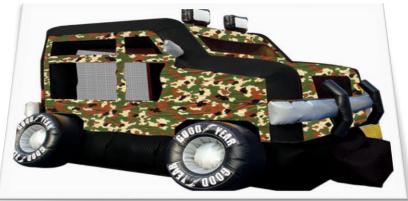

takes are needed to secure inflatable. Get a dig permit by calling 811 from any cell phone NLT 3 days prior to the event. GTG must have the permit number before deliveries are done.
- Each blower requires a separate breaker.
- Customer pick up: Open bed pick-up truck or trailer is required to transport inflatables.
- Bring extra help. Customers are responsible for loading and unloading all equipment.
- · Delivery rate includes set up, pick up and generator.
- Rates are adjusted for weekend or holiday rentals.

# Small Inflatables

# Customer pick up: \$80 LIL' PIRATES With Delivery and Generator: \$215

L 22.2' W 11' H 11.6'

\*Inflated Cannon
\*Slide



**JOUST** L 23'4" W 24' H 8'10"

\* Raised Circle in center

# More Small Inflatables

L 18'8" W 15'7" H 11'2"

#### **MILITARY TRUCK**





L 16'6" W 13'8" H 10'

#### **CUBBY HOUSE**



- \*Small Basketball Hoop
- \*Small OBS Course
- \*Slide

# Small continues.....

L 17' W 17' H 10'

\*Slide

**INFLATABLE ZOO** 

\*Inflated Animals



\*Small Slide

L 30' W 13' H 12'

\*Inflated Signs

**TODDLER TOWN** 





JUSTICE LEAGUE COMBO

L 20' 4" W 15' 6" H 14' 6"

<---->

- \*Slide
- \*Basketball Hoop



**DISNEY COMBO** 

UPDATED 28 Oct 2020

# Medium Inflatables

### Customer pick up: \$150 With Delivery and Generator: \$285

**5-IN-1 CASTLE COMBO** L 19' W 18' H 16'







\*Slide

- \*Slide
- \*OBS Course
- \*Bounce Area
- \*Basketball Hoop
- \*Climbing Wall

### **BACKYARD OBSTACLE**

L 30' W 11' H 12'



# More Medium Inflatables

### **CASTLE COURSE OBS**



#### **DUAL PRINCESS CASTLE**



#### **GIANT CASTLE COMBO**