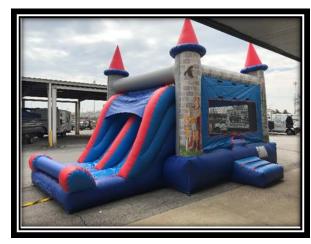

omer pick up: \$80 LIL' PIRATES With Delivery and Generator: \$215

L 22.2' W 11' H 11.6'

\*Inflated Cannon
\*Slide



**JOUST** L 23'4" W 24' H 8'10"

\* Raised Circle in center

# More Small Inflatables

L 18'8" W 15'7" H 11'2"

#### **MILITARY TRUCK**





L 16'6" W 13'8" H 10'

#### **CUBBY HOUSE**



- \*Small Basketball Hoop
- \*Small OBS Course
- \*Slide

# Small continues.....

L 17' W 17' H 10'

\*Slide

**INFLATABLE ZOO** 

\*Inflated Animals



\*Small Slide

L 30' W 13' H 12'

\*Inflated Signs

**TODDLER TOWN** 





JUSTICE LEAGUE COMBO

L 20' 4" W 15' 6" H 14' 6"

<---->

- \*Slide
- \*Basketball Hoop



**DISNEY COMBO** 

UPDATED 28 Oct 2020

# Medium Inflatables

### Customer pick up: \$150 With Delivery and Generator: \$285

**5-IN-1 CASTLE COMBO** L 19' W 18' H 16'







\*Slide

- \*Slide
- \*OBS Course
- \*Bounce Area
- \*Basketball Hoop
- \*Climbing Wall

### **BACKYARD OBSTACLE**

L 30' W 11' H 12'



# More Medium Inflatables

### **CASTLE COURSE OBS**



#### **DUAL PRINCESS CASTLE**



#### **GIANT CASTLE COMBO**



#### LARGE CASTLE COMBO



# Water Inflatables

### Customer Pick Up: \$150 With Delivery and Generator: \$285

L 35' W 11' H 9'



### TROPICAL DUAL SLIP N SLIDE



HIGH TIDE SLIP-N-SLIDE

L 33' W 9' H 7'

# Large Inflatables

# Customer pick up: \$275 With Delivery and Generator: \$400

\*<u>ALWAYS</u> needs stakes for safety reasons

### **ULTIMATE CHALLENGE**

L 34'6" W 28' H 18'8"





#### **BOOT CAMP CHALLENGE**

L 85' W 12' H 16'

# Other fun items





DUNKING BOOTH DAILY: \$80

\*2" ball required for towing



BUBBLE BALLS DA