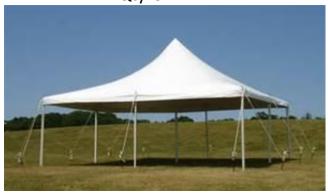

## TENT INFO

- Rental rates do not include delivery fees
   EXCEPT the 60x90PT which requires delivery.
- Delivery fee starts at \$100. Fee is increased based on size and for each additional item delivered.
- Frame tents can be set up on any surface type.
- Pole tents can <u>ONLY</u> be set up on grass.
- Pole tents require stakes.
- Staked require a \*dig permit. Permit number must be provided to GTG before delivery is

**made.** \* CALL 811 from a cell phone to obtain a dig permit NLT 3 days prior to event. Be ready to provide exact details of location.

Please note that GTG staff does not set up tables, chairs or decorations. Set up applies to tents and inflatables only.