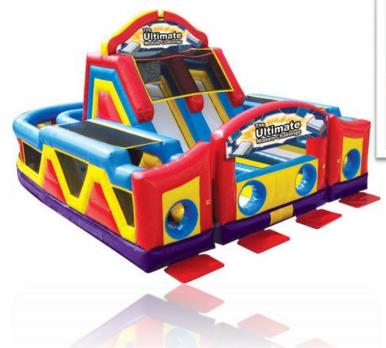

ATED 28 Oct 2020

# Medium Inflatables

### Customer pick up: \$150 With Delivery and Generator: \$285

**5-IN-1 CASTLE COMBO** L 19' W 18' H 16'







\*Slide

- \*Slide
- \*OBS Course
- \*Bounce Area
- \*Basketball Hoop
- \*Climbing Wall

### **BACKYARD OBSTACLE**

L 30' W 11' H 12'



# More Medium Inflatables

### **CASTLE COURSE OBS**



#### **DUAL PRINCESS CASTLE**



#### **GIANT CASTLE COMBO**



#### LARGE CASTLE COMBO



# Water Inflatables

### Customer Pick Up: \$150 With Delivery and Generator: \$285

L 35' W 11' H 9'



### TROPICAL DUAL SLIP N SLIDE



HIGH TIDE SLIP-N-SLIDE

L 33' W 9' H 7'

# Large Inflatables

# Customer pick up: \$275 With Delivery and Generator: \$400

\*<u>ALWAYS</u> needs stakes for safety reasons

### **ULTIMATE CHALLENGE**

L 34'6" W 28' H 18'8"





#### **BOOT CAMP CHALLENGE**

L 85' W 12' H 16'

# Other fun items





DUNKING BOOTH DAILY: \$80

\*2" ball required for towing



BUBBLE BALLS DAILY: \$15 ea.

MINI CASTLE (1-2 year olds ONLY) DAILY: \$30.00



## TENT INFO

- Rental rates do not include delivery fees
   EXCEPT the 60x90PT which requires delivery.
- Delivery fee starts at \$100. Fee is increased based on size and for each additional item delivered.
- Frame tents can be set up on any surface type.
- Pole tents can <u>ONLY</u> be set up on grass.
- Pole tents require stakes.
- Staked require a \*dig permit. Permit number must be provided to GTG before delivery is

**made.** \* CALL 811 from a cell phone to obtain a dig permit NLT 3 days prior to event. Be ready to provide exact details of location.

Please note that GT