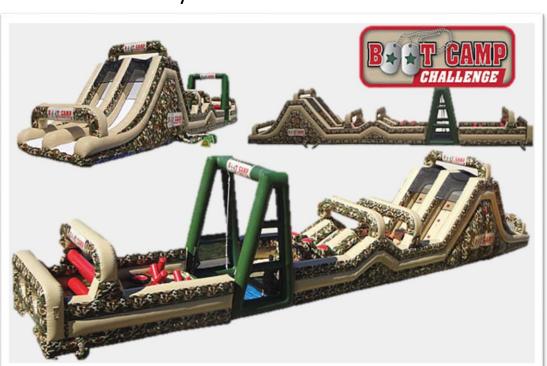

ED 28 Oct 2020

# Medium Inflatables

### Customer pick up: \$150 With Delivery and Generator: \$285

**5-IN-1 CASTLE COMBO** L 19' W 18' H 16'







\*Slide

- \*Slide
- \*OBS Course
- \*Bounce Area
- \*Basketball Hoop
- \*Climbing Wall

### **BACKYARD OBSTACLE**

L 30' W 11' H 12'



# More Medium Inflatables

### **CASTLE COURSE OBS**



#### **DUAL PRINCESS CASTLE**



#### **GIANT CASTLE COMBO**



#### LARGE CASTLE COMBO



# Water Inflatables

### Customer Pick Up: \$150 With Delivery and Generator: \$285

L 35' W 11' H 9'



### TROPICAL DUAL SLIP N SLIDE



HIGH TIDE SLIP-N-SLIDE

L 33' W 9' H 7'

# Large Inflatables

# Customer pick up: \$275 With Delivery and Generator: \$400

\*<u>ALWAYS</u> needs stakes for safety reasons

### **ULTIMATE CHALLENGE**

L 34'6" W 28' H 18'8"





#### **BOOT CAMP CHALLENGE**

L 85' W 12' H 16'

# Other fun items





DUNKING BOOTH DAILY: \$80

\*2" ball required for towing



BUBBLE BALLS DAILY: \$15 ea.

MINI CASTLE (1-2 year olds ONLY) DAILY: \$30.00



## TENT INFO

- Rental rates do not include delivery fees
   EXCEPT the 60x90PT which requires delivery.
- Delivery fee starts at \$100. Fee is increased based on size and for each additional item delivered.
- Frame tents can be set up on any surface type.
- Pole tents can <u>ONLY</u> be set up on grass.
- Pole tents require stakes.
- Staked require a \*dig permit. Permit number must be provided to GTG before delivery is

**made.** \* CALL 811 from a cell phone to obtain a dig permit NLT 3 days prior to event. Be ready to provide exact details of location.

Please note that GTG