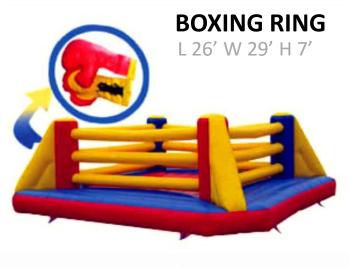

# Large Inflatables

# Customer pick up: \$275 With Delivery and Generator: \$400

\*<u>ALWAYS</u> needs stakes for safety reasons

### **ULTIMATE CHALLENGE**

L 34'6" W 28' H 18'8"