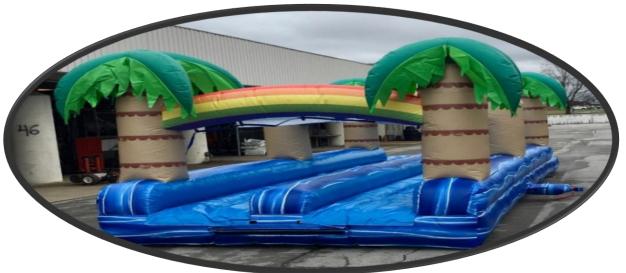

L 17' W 17' H 10'

\*Slide

**INFLATABLE ZOO** 

\*Inflated Animals



\*Small Slide

L 30' W 13' H 12'

\*Inflated Signs

**TODDLER TOWN** 





JUSTICE LEAGUE COMBO

L 20' 4" W 15' 6" H 14' 6"

<---->

- \*Slide
- \*Basketball Hoop



**DISNEY COMBO** 

UPDATED 28 Oct 2020

# Medium Inflatables

### Customer pick up: \$150 With Delivery and Generator: \$285

**5-IN-1 CASTLE COMBO** L 19' W 18' H 16'







\*Slide

- \*Slide
- \*OBS Course
- \*Bounce Area
- \*Basketball Hoop
- \*Climbing Wall

### **BACKYARD OBSTACLE**

L 30' W 11' H 12'



# More Medium Inflatables

### **CASTLE COURSE OBS**



#### **DUAL PRINCESS CASTLE**



#### **GIANT CASTLE COMBO**



#### LARGE CASTLE COMBO



# Water Inflatables

### Customer Pick Up: \$150 With Delivery and Generator: \$285

L 35' W 11' H 9'



### TROPICAL DUAL SLIP N SLIDE



HIGH TIDE SLIP-N-SLIDE

L 33' W 9' H 7'

# Large Inflatables

# Customer pick up: \$275 With Delivery and Generator: \$400

\*<u>ALWAYS</u> needs stakes for safety reasons

### **ULTIMATE CHALLENGE**

L 34'6" W 28' H 18'8"





#### **BOOT CAMP CHALLENGE**

L 85' W 12' H 16'

# Other fun items





DUNKING BOOTH DAILY: \$80

\*2" ball required for towing



BUBBLE BALLS DAILY: \$15 ea.

MINI CASTLE (1-2 year olds ONLY) DAILY: \$30.00



## TENT INFO

- Rental rates do not include delivery fees
   EXCEPT the 60x90PT which requires delivery.
- Delivery fee starts at \$100. Fee is increased based on size and for each additional item delivered.
- Frame tents can be set up on any surface type.
- Pole tents can <u>ONLY</u> be set up on grass.
- Pole tents requ