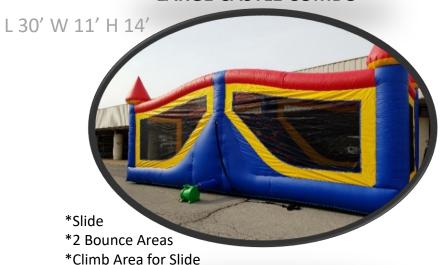

#### **CUBBY HOUSE**



- \*Small Basketball Hoop
- \*Small OBS Course
- \*Slide

# Small continues.....

L 17' W 17' H 10'

\*Slide

**INFLATABLE ZOO** 

\*Inflated Animals



\*Small Slide

L 30' W 13' H 12'

\*Inflated Signs

**TODDLER TOWN** 





JUSTICE LEAGUE COMBO

L 20' 4" W 15' 6" H 14' 6"

<---->

- \*Slide
- \*Basketball Hoop



**DISNEY COMBO** 

UPDATED 28 Oct 2020

# Medium Inflatables

### Customer pick up: \$150 With Delivery and Generator: \$285

**5-IN-1 CASTLE COMBO** L 19' W 18' H 16'







\*Slide

- \*Slide
- \*OBS Course
- \*Bounce Area
- \*Basketball Hoop
- \*Climbing Wall

### **BACKYARD OBSTACLE**

L 30' W 11' H 12'



# More Medium Inflatables

### **CASTLE COURSE OBS**



#### **DUAL PRINCESS CASTLE**



#### **GIANT CASTLE COMBO**



#### LARGE CASTLE COMBO



# Water Inflatables

### Customer Pick Up: \$150 With Delivery and Generator: \$285

L 35' W 11' H 9'



### TROPICAL DUAL SLIP N SLIDE



HIGH TIDE SLIP-N-SLIDE

L 33' W 9' H 7'

# Large Inflatables

# Customer pick up: \$275 With Delivery and Generator: \$400

\*<u>ALWAYS</u> needs stakes for safety reasons

### **ULTIMATE CHALLENGE**

L 34'6" W 28' H 18'8"





#### **BOOT CAMP CHALLENGE**

L 85' W 12' H 16'

# Other fun items





DUNKING BOOTH DAILY: \$80

\*2" ball required for towing



BUBBLE BALLS DAILY: \$15 ea.

MINI CASTLE (1-2 year olds ONLY) DAILY: \$30.00



## TENT INFO

- Rental rates do not include delivery fees
   EXCEPT the 60x90PT which requires delivery.
- Delivery fee starts at \$100. Fee is increased based on size and for each additional item delivered.
- Frame te