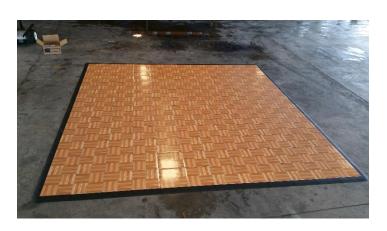

### **12x12 DANCE FLOOR**

Per day: \$50.00

Sat-Sun: \$87.50

Fri-Sun: \$112.50