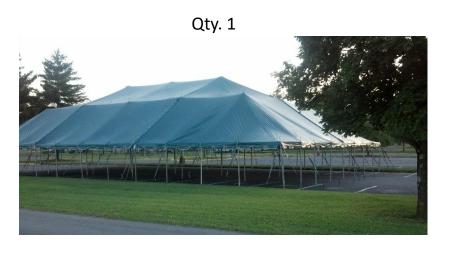

### **30X60 POLE TENT**

Per day: \$300.00

Sat-Sun: \$525.00

Fri-Sun: \$675.00

**DELIVERY CHARGE: \$150** 

\* 4 person team set up.

60x90 POLE TENT RATE (includes delivery):

1-3 DAYS \$800.00

4-6 DAYS \$1200.00

7-10 DAYS \$1800.00

<u>\* 6 person team MINIMUM</u>

to set up.