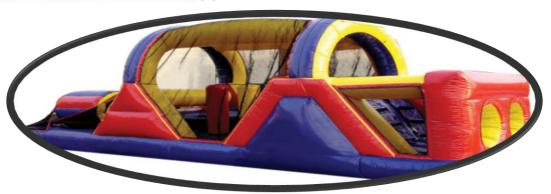

W 24' H 8'10"

\* Raised Circle in center

# More Small Inflatables

L 18'8" W 15'7" H 11'2"

#### **MILITARY TRUCK**





L 16'6" W 13'8" H 10'

#### **CUBBY HOUSE**



- \*Small Basketball Hoop
- \*Small OBS Course
- \*Slide

# Small continues.....

L 17' W 17' H 10'

\*Slide

**INFLATABLE ZOO** 

\*Inflated Animals



\*Small Slide

L 30' W 13' H 12'

\*Inflated Signs

**TODDLER TOWN** 





JUSTICE LEAGUE COMBO

L 20' 4" W 15' 6" H 14' 6"

<---->

- \*Slide
- \*Basketball Hoop



**DISNEY COMBO** 

UPDATED 28 Oct 2020

# Medium Inflatables

### Customer pick up: \$150 With Delivery and Generator: \$285

**5-IN-1 CASTLE COMBO** L 19' W 18' H 16'







\*Slide

- \*Slide
- \*OBS Course
- \*Bounce Area
- \*Basketball Hoop
- \*Climbing Wall

### **BACKYARD OBSTACLE**

L 30' W 11' H 12'



# More Medium Inflatables

### **CASTLE COURSE OBS**



#### **DUAL PRINCESS CASTLE**



#### **GIANT CASTLE COMBO**



#### LARGE CASTLE COMBO



# Water Inflatables

### Customer Pick Up: \$150 With Delivery and Generator: \$285

L 35' W 11' H 9'



### TROPICAL DUAL SLIP N SLIDE



HIGH TIDE SLIP-N-SLIDE

L 33' W 9' H 7'

# Large Inflatables

# Customer pick up: \$275 With Delivery and Generator: \$400

\*<u>ALWAYS</u> needs stakes for safety reasons

### **ULTIMATE CHALLENGE**

L 34'6" W 28' H 18'8"





#### **BOOT CAMP CHALLENGE**

L 85' W 12' H 16'

# Other fun items





DUNKING BOOTH DAILY: \$80

\*2" ball required for towing



BUBBLE BALLS DAILY: \$15 ea.

MINI CASTLE (1-2 year olds ONLY) DAILY: \$30.00



## TENT INFO

- Rental rates do not include delivery fees
   EXCEPT the