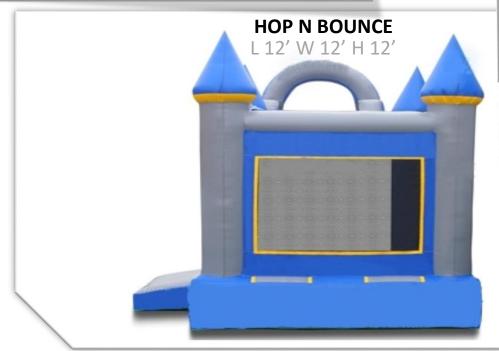

# Small continues.....

L 17' W 17' H 10'

\*Slide

**INFLATABLE ZOO** 

\*Inflated Animals

\*Small Slide

L 30' W 13' H 12'

\*Inflated Signs