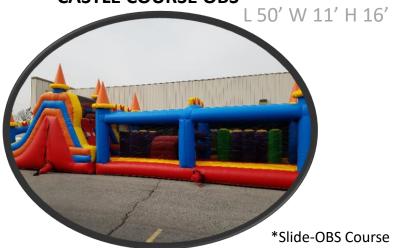

Inflatables

L 18'8" W 15'7" H 11'2"

#### **MILITARY TRUCK**





L 16'6" W 13'8" H 10'

#### **CUBBY HOUSE**



- \*Small Basketball Hoop
- \*Small OBS Course
- \*Slide

# Small continues.....

L 17' W 17' H 10'

\*Slide

**INFLATABLE ZOO** 

\*Inflated Animals



\*Small Slide

L 30' W 13' H 12'

\*Inflated Signs

**TODDLER TOWN** 





JUSTICE LEAGUE COMBO

L 20' 4" W 15' 6" H 14' 6"

<---->

- \*Slide
- \*Basketball Hoop



**DISNEY COMBO** 

UPDATED 28 Oct 2020

# Medium Inflatables

### Customer pick up: \$150 With Delivery and Generator: \$285

**5-IN-1 CASTLE COMBO** L 19' W 18' H 16'







\*Slide

- \*Slide
- \*OBS Course
- \*Bounce Area
- \*Basketball Hoop
- \*Climbing Wall

### **BACKYARD OBSTACLE**

L 30' W 11' H 12'



# More Medium Inflatables

### **CASTLE COURSE OBS**



#### **DUAL PRINCESS CASTLE**



#### **GIANT CASTLE COMBO**



#### LARGE CASTLE COMBO



# Water Inflatables

### Customer Pick Up: \$150 With Delivery and Generator: \$285

L 35' W 11' H 9'



### TROPICAL DUAL SLIP N SLIDE



HIGH TIDE SLIP-N-SLIDE

L 33' W 9' H 7'

# Large Inflatables

# Customer pick up: \$275 With Delivery and Generator: \$400

\*<u>ALWAYS</u> needs stakes for safety reasons

### **ULTIMATE CHALLENGE**

L 34'6" W 28' H 18'8"





#### **BOOT CAMP CHALLENGE**

L 85' W 12' H 16'

# Other fun items





DUNKING BOOTH DAILY: \$80

\*2" ball required for towing



BUBBLE BALLS DAILY: \$15 ea.

MINI CASTLE (1-2 year olds ONLY) DAILY: \$30.00



## TENT INFO

- Rental rates do not include delivery fees
   EXCEPT the 60x90PT which requires delivery.
- Delivery fee starts