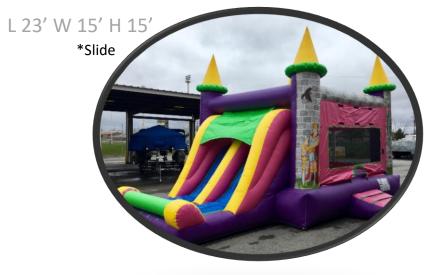

**TODDLER TOWN** 

JUSTICE LEAGUE COMBO

L 20' 4" W 15' 6" H 14' 6"

<---->

- \*Slide
- \*Basketball Hoop

**DISNEY COMBO** 

UPDATED 28 Oct 2020