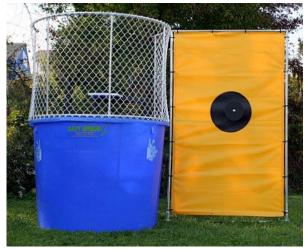

# Other fun items

DUNKING BOOTH DAILY: \$80

\*2" ball required for towing

BUBBLE BALLS DAILY: \$15 ea.

MINI CASTLE (1-2 year olds ONLY) DAILY: \$30.00