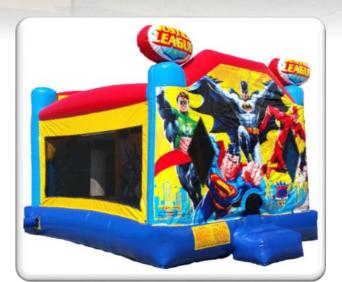

**TODDLER TOWN** 

JUSTICE LEAGUE COMBO

L 20' 4" W 15' 6" H 14' 6"

<---->

- \*Slide
- \*Basketball Hoop

**DISNEY COMBO** 

UPDATED 28 Oct 2020