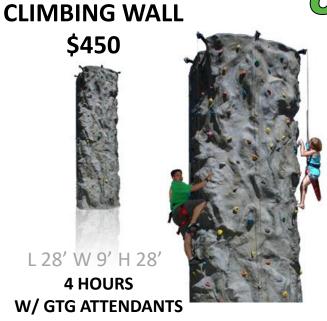

Delivery and Generator: \$285

**5-IN-1 CASTLE COMBO** L 19' W 18' H 16'







\*Slide

- \*Slide
- \*OBS Course
- \*Bounce Area
- \*Basketball Hoop
- \*Climbing Wall

### **BACKYARD OBSTACLE**

L 30' W 11' H 12'



# More Medium Inflatables

### **CASTLE COURSE OBS**



#### **DUAL PRINCESS CASTLE**



#### **GIANT CASTLE COMBO**



#### LARGE CASTLE COMBO



# Water Inflatables

### Customer Pick Up: \$150 With Delivery and Generator: \$285

L 35' W 11' H 9'



### TROPICAL DUAL SLIP N SLIDE



HIGH TIDE SLIP-N-SLIDE

L 33' W 9' H 7'

# Large Inflatables

# Customer pick up: \$275 With Delivery and Generator: \$400

\*<u>ALWAYS</u> needs stakes for safety reasons

### **ULTIMATE CHALLENGE**

L 34'6" W 28' H 18'8"





#### **BOOT CAMP CHALLENGE**

L 85' W 12' H 16'

# Other fun items





DUNKING BOOTH DAILY: \$80

\*2" ball required for towing



BUBBLE BALLS DAILY: \$15 ea.

MINI CASTLE (1-2 year olds ONLY) DAILY: \$30.00



## TENT INFO

- Rental rates do not include delivery fees
   EXCEPT the 60x90PT which requires delivery.
- Delivery fee starts at \$100. Fee is increased based on size and for each additional item delivered.
- Frame tents can be set up on any surface type.
- Pole tents can <u>ONLY</u> be set up on grass.
- Pole tents require stakes.
- Staked require a \*dig permit. Permit number must be provided to GTG before delivery is

**made.** \* CALL 811 from a cell phone to obtain a dig permit NLT 3 days prior to event. Be ready to provide exact details of location.

Please note that GTG staff does not set up tables, chairs or decorations. Set up applies to