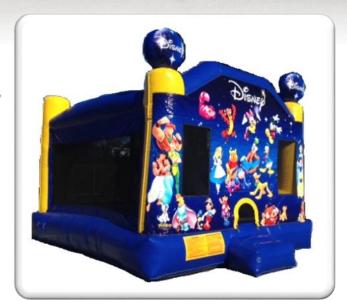

**TODDLER TOWN** 

JUSTICE LEAGUE COMBO

L 20' 4" W 15' 6" H 14' 6"

<---->

- \*Slide
- \*Basketball Hoop

**DISNEY COMBO** 

UPDATED 28 Oct 2020