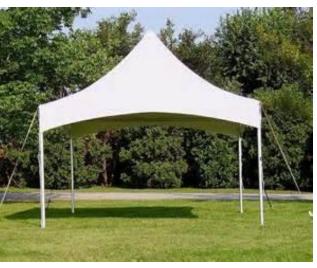

Fri-Sun: \$562.50

**DELIVERY CHARGE: \$150** 

\*4 person team set up.

Qty. 1 set

30' PINNACLE
HEXAGON w/
15x15 PINNACLE
TENT (Frame)

Per day: \$225.00

Sat-Sun: \$393.75

Fri-Sun: \$506.25