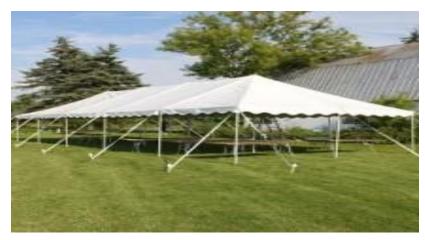

### **30X60 POLE TENT**

Per day: \$300.00

Sat-Sun: \$525.00

Fri-Sun: \$675.00

**DELIVERY CHARGE: \$150** 

\* 4 person team set up.

60x90 POLE TENT RATE (includes delivery):

1-3 DAYS \$800.00

4-6 DAYS \$1200.00

7-10 DAYS \$1800.00

<u>\* 6 person team MINIMUM</u>

to set up.