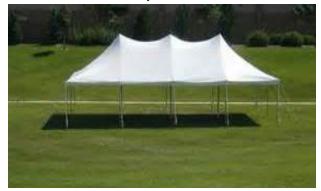

Qty. 3

**20X20 POLE TENT** 

Per day: \$150.00

Sat-Sun: \$262.50

Fri-Sun: \$337.50

**DELIVERY CHARGE: \$100** 

\*3 person team min. set up.

Qty. 2

**20X20 FRAME TENT** 

Qty. 4

**20X30 POLE TENT** 

Per day: \$175.00

Sat-Sun: \$306.25

Fri-Mon: \$393.75

**DELIVERY CHARGE: \$100** 

\*3 person team min. set up.