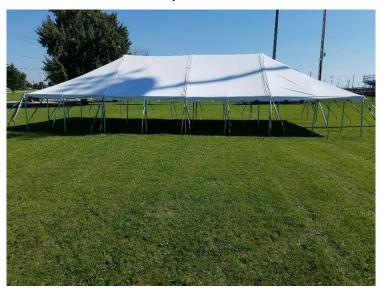

**20X20 FRAME TENT** 

Qty. 4

**20X30 POLE TENT** 

Per day: \$175.00

Sat-Sun: \$306.25

Fri-Mon: \$393.75

**DELIVERY CHARGE: \$100** 

\*3 person team min. set up.

20x30 POLE TENT Blue/white

Qty. 2

**20X30 FRAME TENT** 

Qty. 3

**20X40 POLE TENT** 

Per day: \$200.00

Sat-Sun: \$350.00

Fri-Mon: \$450.00