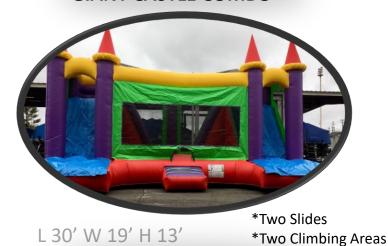

L 16'6" W 13'8" H 10'

#### **CUBBY HOUSE**



- \*Small Basketball Hoop
- \*Small OBS Course
- \*Slide

# Small continues.....

L 17' W 17' H 10'

\*Slide

**INFLATABLE ZOO** 

\*Inflated Animals



\*Small Slide

L 30' W 13' H 12'

\*Inflated Signs

**TODDLER TOWN** 





JUSTICE LEAGUE COMBO

L 20' 4" W 15' 6" H 14' 6"

<---->

- \*Slide
- \*Basketball Hoop



**DISNEY COMBO** 

UPDATED 28 Oct 2020

# Medium Inflatables

### Customer pick up: \$150 With Delivery and Generator: \$285

**5-IN-1 CASTLE COMBO** L 19' W 18' H 16'







\*Slide

- \*Slide
- \*OBS Course
- \*Bounce Area
- \*Basketball Hoop
- \*Climbing Wall

### **BACKYARD OBSTACLE**

L 30' W 11' H 12'



# More Medium Inflatables

### **CASTLE COURSE OBS**



#### **DUAL PRINCESS CASTLE**



#### **GIANT CASTLE COMBO**



#### LARGE CASTLE COMBO



# Water Inflatables

### Customer Pick Up: \$150 With Delivery and Generator: \$285

L 35' W 11' H 9'



### TROPICAL DUAL SLIP N SLIDE



HIGH TIDE SLIP-N-SLIDE

L 33' W 9' H 7'

# Large Inflatables

# Customer pick up: \$275 With Delivery and Generator: \$400

\*<u>ALWAYS</u> needs stakes for safety reasons

### **ULTIMATE CHALLENGE**

L 34'6" W 28' H 18'8"





#### **BOOT CAMP CHALLENGE**

L 85' W 12' H 16'

# Other fun items





DUNKING BOOTH DAILY: \$80

\*2" ball required for towing



BUBBLE BALLS DAILY: \$15 ea.

MINI CASTLE (1-2 year olds ONLY) DAILY: \$30.00



## TENT INFO

- Rental rates do not include delivery fees
   EXCEPT the 60x90PT which requires delivery.
- Delivery fee starts at \$100. Fee is increased based on size and for each additional