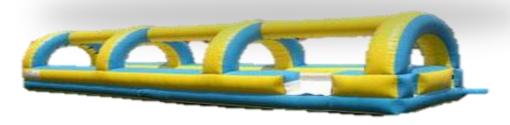

LATABLE ZOO** 

\*Inflated Animals



\*Small Slide

L 30' W 13' H 12'

\*Inflated Signs

**TODDLER TOWN** 





JUSTICE LEAGUE COMBO

L 20' 4" W 15' 6" H 14' 6"

<---->

- \*Slide
- \*Basketball Hoop



**DISNEY COMBO** 

UPDATED 28 Oct 2020

# Medium Inflatables

### Customer pick up: \$150 With Delivery and Generator: \$285

**5-IN-1 CASTLE COMBO** L 19' W 18' H 16'







\*Slide

- \*Slide
- \*OBS Course
- \*Bounce Area
- \*Basketball Hoop
- \*Climbing Wall

### **BACKYARD OBSTACLE**

L 30' W 11' H 12'



# More Medium Inflatables

### **CASTLE COURSE OBS**



#### **DUAL PRINCESS CASTLE**



#### **GIANT CASTLE COMBO**



#### LARGE CASTLE COMBO



# Water Inflatables

### Customer Pick Up: \$150 With Delivery and Generator: \$285

L 35' W 11' H 9'



### TROPICAL DUAL SLIP N SLIDE



HIGH TIDE SLIP-N-SLIDE

L 33' W 9' H 7'

# Large Inflatables

# Customer pick up: \$275 With Delivery and Generator: \$400

\*<u>ALWAYS</u> needs stakes for safety reasons

### **ULTIMATE CHALLENGE**

L 34'6" W 28' H 18'8"





#### **BOOT CAMP CHALLENGE**

L 85' W 12' H 16'

# Other fun items





DUNKING BOOTH DAILY: \$80

\*2" ball required for towing



BUBBLE BALLS DAILY: \$15 ea.

MINI CASTLE (1-2 year olds ONLY) DAILY: \$30.00



## TENT INFO

- Rental rates do not include delivery fees
   EXCEPT the 60x90PT which requires delivery.
- Delivery fee starts at \$100. Fee is increased based on size and for each additional item delivered.
- Frame tents can be set up on any surface type.
- Pole tents can <u>ONLY</u> be set up on grass.
- Pole tents require stakes.
- Staked require a \*d