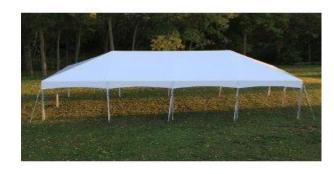

20x30 POLE TENT Blue/white

Qty. 2

**20X30 FRAME TENT** 

Qty. 3

**20X40 POLE TENT** 

Per day: \$200.00

Sat-Sun: \$350.00

Fri-Mon: \$450.00

**DELIVERY CHARGE: \$100** 

\*3 person team set up.

Qty. 2

**20X40 FRAME TENT** 

Qty. 1

**20X50 POLE TENT** 

Per day: \$250.00

Sat-Sun: \$437.50