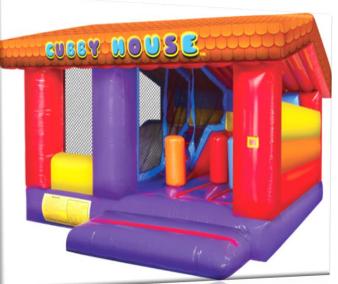

permit by calling 811 from any cell phone NLT 3 days prior to the event. GTG must have the permit number before deliveries are done.
- Each blower requires a separate breaker.
- Customer pick up: Open bed pick-up truck or trailer is required to transport inflatables.
- Bring extra help. Customers are responsible for loading and unloading all equipment.
- · Delivery rate includes set up, pick up and generator.
- Rates are adjusted for weekend or holiday rentals.

# Small Inflatables

# Customer pick up: \$80 LIL' PIRATES With Delivery and Generator: \$215

L 22.2' W 11' H 11.6'

\*Inflated Cannon
\*Slide



**JOUST** L 23'4" W 24' H 8'10"

\* Raised Circle in center

# More Small Inflatables

L 18'8" W 15'7" H 11'2"

#### **MILITARY TRUCK**





L 16'6" W 13'8" H 10'

#### **CUBBY HOUSE**



- \*Small Basketball Hoop
- \*Small OBS Course
- \*Slide

# Small continues.....

L 17' W 17' H 10'

\*Slide

**INFLATABLE ZOO** 

\*Inflated Animals



\*Small Slide

L 30' W 13' H 12'

\*Inflated Signs

**TODDLER TOWN** 





JUSTICE LEAGUE COMBO

L 20' 4" W 15' 6" H 14' 6"

<---->

- \*Slide
- \*Basketball Hoop



**DISNEY COMBO** 

UPDATED 28 Oct 2020

# Medium Inflatables

### Customer pick up: \$150 With Delivery and Generator: \$285

**5-IN-1 CASTLE COMBO** L 19' W 18' H 16'







\*Slide

- \*Slide
- \*OBS Course
- \*Bounce Area
- \*Basketball Hoop
- \*Climbing Wall

### **BACKYARD OBSTACLE**

L 30' W 11' H 12'



# More Medium Inflatables

### **CASTLE COURSE OBS**



#### **DUAL PRINCESS CASTLE**



#### **GIANT CASTLE COMBO**



#### LARGE CASTLE COMBO



# Water Inflatables