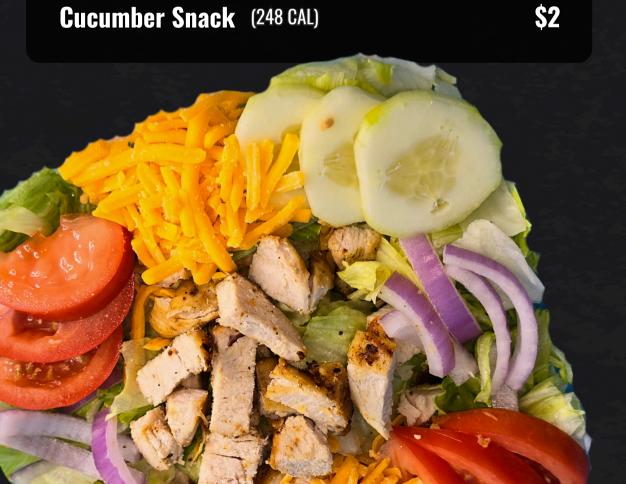

## CHECK OUT OUR HEALTHIER MENU OPTIONS.

YOUR CHOICE OF RANCH, ITALIAN, HONEY MUSTARD, OR BLUE CHEESE

| Grilled Chicken Cobb Salad (1250 CAL) | \$12 |
|---------------------------------------|------|
| Chickpea Salad (636 CAL)              | \$11 |
| Grilled Chicken Salad (840 CAL)       | \$10 |
| Chicken Strip Salad (970 CAL)         | \$9  |
| Veggie Salad (720 CAL)                | \$8  |
| Side Salad (286 CAL)                  | \$4  |