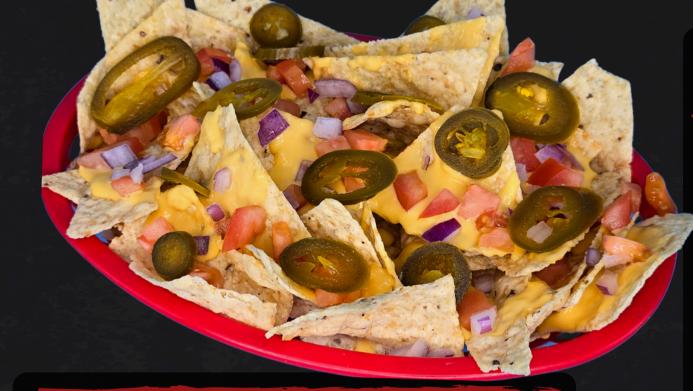

## **APPETIZERS**

| Smothered & Covered, (677 CAL) FRIES OR TORTILLA CHIPS | \$6 |
|--------------------------------------------------------|-----|
| Mozzarella Sticks (5) (687 CAL)                        | \$7 |
| Pretzel Bites (10) (490 CAL)                           | \$7 |
| Onion Rings (450 CAL)                                  | \$4 |
| French Fries (320 CAL)                                 | \$3 |
|                                                        |     |