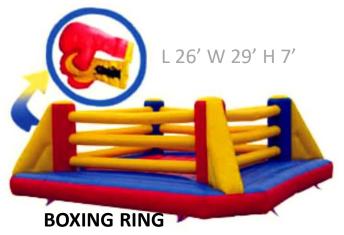

## Large Daily \$300, Weekend \$450 Premium Weekend \$675

L 34'6" W 28' H 18'8"

L 35' W 26' H 14'

**AMAZON EXTREME** 

24' DOUBLE BAY SLIDE

UPDATED 23 March 2018. All previous price listings are obsolete.