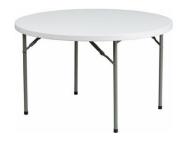

### Tent accessories

**12x12 DANCE FLOOR** 

RATE: DAY \$150.00 WKND \$225.00 PRM WKND \$375.50

Table w/6 Chair Combo Deal DAY \$12.00 WKND \$18.00 PRM WKND \$54.00

RATE: DAY \$1.00 ea. WKND \$1.50 ea. PRM WKND \$2.25 ea.