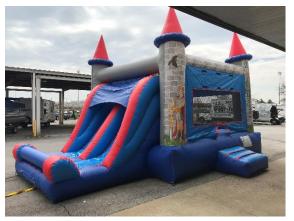

### Medium Daily \$200, Weekend \$300 Premium Weekend \$450

L 20' 4" W 15' 6" H 14' 6"

**JUSTICE LEAGUE COMBO** 

**DISNEY COMBO** 

Screen: L 20' H 11'
MOVIE SCREEN

UPDATED 23 March 2018. All previous price listings are obsolete.