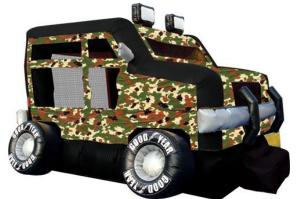

### Small continued.....

L 18'8" W 15'7" H 11'2"

**MILITARY TRUCK** 

**DINO BOUNCER** 

L 23' W 16' H 15.6'

**CRAYON CASTLE** 

L 19' W 15' H 20'

L 16'6" W 13'8" H 10'