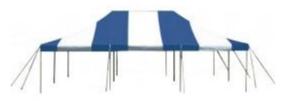

**DELIVERY CHARGE: \$60.00** 

Qty. 2

**20X20 FRAME TENT** 

Qty. 4

**20X30 POLE TENT** 

RATE: DAY \$175.00 WKND \$262.50 PRM WKND \$393.75 DELIVERY CHARGE: \$90.00

20x30 POLE TENT Blue/white

Qty. 2