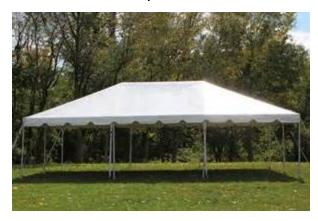

**DELIVERY CHARGE: \$60.00** 

Qty. 2

**20X20 FRAME TENT** 

Qty. 4

**20X30 POLE TENT** 

RATE: DAY \$175.00 WKND \$262.50 PRM WKND \$393.75 DELIVERY CHARGE: \$90.00

20x30 POLE TENT Blue/white

Qty. 2