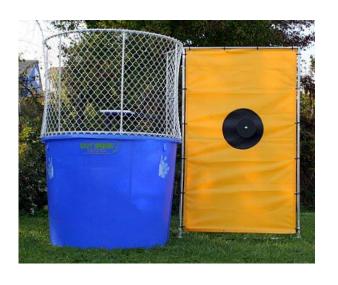

### Other fun items

BUBBLE BALL (Qty. 9)
DAY \$10.00 ea.
WKND \$15.00 ea.
PREM WKND \$22.50 ea.

DUNKING BOOTH DAY \$80.00 WKND \$100 PREM WKND \$180

UPDATED 23 March 2018. All previous price listings are obsolete.