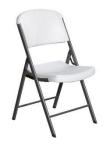

### Tent accessories

**12x12 DANCE FLOOR** 

RATE: DAY \$150.00 WKND \$225.00 PRM WKND \$375.50

Table w/6 Chair Combo Deal DAY \$12.00 WKND \$18.00 PRM WKND \$54.00

RATE: DAY \$1.00 ea. WKND \$1.50 ea. PRM WKND \$2.25 ea.