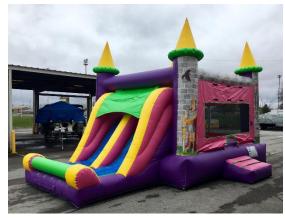

ontinued.....

L 18'8" W 15'7" H 11'2"



**MILITARY TRUCK** 



**DINO BOUNCER** 

L 23' W 16' H 15.6'



**CRAYON CASTLE** 

L 19' W 15' H 20'



L 16'6" W 13'8" H 10'



**CUBBY HOUSE** 

UPDATED 23 March 2018. All previous price listings are obsolete.

### Small continued.....

#### 5-IN-1 CASTLE COMBO



L 19' W 18' H 16'

#### **INFLATABLE ZOO**



L 17' W 17' H 10'

#### **TODDLER TOWN**



L 30' W 13' H 12'

### Medium Daily \$200, Weekend \$300 Premium Weekend \$450

L 20' 4" W 15' 6" H 14' 6"



**JUSTICE LEAGUE COMBO** 



**DISNEY COMBO** 



Screen: L 20' H 11'
MOVIE SCREEN



UPDATED 23 March 2018. All previous price listings are obsolete.

### Medium continued...

L 50' W 11' H 16'



**CASTLE COURSE OBS** 

L 23' W 15' H 15'



**DUAL MEDIEVAL CASTLE** 

L 23' W 15' H 15'



**DUAL PRINCESS CASTLE** 

L 30' W 19' H 13'



**GIANT CASTLE COMBO** 

L 30' W 11' H 14'



**LARGE CASTLE COMBO** 

## Large Daily \$300, Weekend \$450 Premium Weekend \$675

L 34'6" W 28' H 18'8"

L 35' W 26' H 14'





**AMAZON EXTREME** 



24' DOUBLE BAY SLIDE

UPDATED 23 March 2018. All previous price listings are obsolete.

### Large continued.....

L 85' W 12' H 16'

L 33' W 20' H 27'





**BOOT CAMP CHALLENGE** 

**27' CLIFF HANGER** 

## Water Daily \$200, Weekend \$300 Premium Weekend \$450



L 33' W 9' H 7' HIGH TIDE SLIP-N-SLIDE





L 35' W 24' H 8'



### Water continued...

L 35' W 11' H 9'



TROPICAL DUAL SLIP N SLIDE

### Other fun items





BUBBLE BALL (Qty. 9)
DAY \$10.00 ea.
WKND \$15.00 ea.
PREM WKND \$22.50 ea.



DUNKING BOOTH DAY \$80.00 WKND \$100 PREM WKN