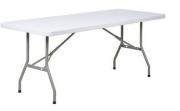

### Tent accessories

**12x12 DANCE FLOOR** 

RATE: DAY \$150.00 WKND \$225.00 PRM WKND \$375.50

Table w/6 Chair Combo Deal DAY \$12.00 WKND \$18.00 PRM WKND \$54.00

RATE: DAY \$1.00 ea. WKND \$1.50 ea. PRM WKND \$2.25 ea.