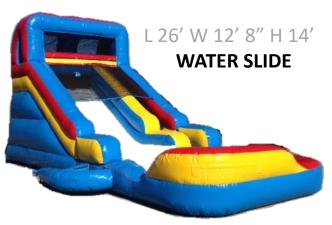

## Water Daily \$200, Weekend \$300 Premium Weekend \$450

L 33' W 9' H 7' HIGH TIDE SLIP-N-SLIDE

L 35' W 24' H 8'