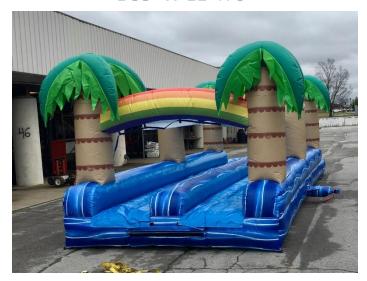

ll previous price listings are obsolete.

### Medium continued...

L 50' W 11' H 16'



**CASTLE COURSE OBS** 

L 23' W 15' H 15'



**DUAL MEDIEVAL CASTLE** 

L 23' W 15' H 15'



**DUAL PRINCESS CASTLE** 

L 30' W 19' H 13'



**GIANT CASTLE COMBO** 

L 30' W 11' H 14'



**LARGE CASTLE COMBO** 

## Large Daily \$300, Weekend \$450 Premium Weekend \$675

L 34'6" W 28' H 18'8"

L 35' W 26' H 14'





**AMAZON EXTREME** 



24' DOUBLE BAY SLIDE

UPDATED 23 March 2018. All previous price listings are obsolete.

### Large continued.....

L 85' W 12' H 16'

L 33' W 20' H 27'





**BOOT CAMP CHALLENGE** 

**27' CLIFF HANGER** 

## Water Daily \$200, Weekend \$300 Premium Weekend \$450



L 33' W 9' H 7' HIGH TIDE SLIP-N-SLIDE





L 35' W 24' H 8'



### Water continued...

L 35' W 11' H 9'



TROPICAL DUAL SLIP N SLIDE

### Other fun items





BUBBLE BALL (Qty. 9)
DAY \$10.00 ea.
WKND \$15.00 ea.
PREM WKND \$22.50 ea.



DUNKING BOOTH DAY \$80.00 WKND \$100 PREM WKND \$180





UPDATED 23 March 2018. All previous price listings are obsolete.

### Things to consider before reserving your tent.....

- 1. Frame tents can be set up on grass or asphalt.
- 2. Pole tents can **ONLY** be set up on grass.
- 3. Pole tents require stakes.
- 4. Staked items need a \*dig permit.

\* CALL 811 from a cell phone to obtain a dig permit NLT 3 days prior to event. Be ready to provide exact details of location.

Qty. 3



**20X20 POLE TENT** 

RATE: DAY \$150.00 WKND \$225.00 PRM WKND \$337.50

**DELIVERY CHARGE: \$60.00** 

Qty. 2



**20X20 FRAME TENT** 

Qty. 4



**20X30 POLE TENT** 

RATE: