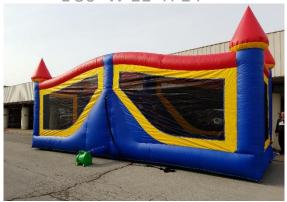

### Medium continued...

L 50' W 11' H 16'

**CASTLE COURSE OBS** 

L 23' W 15' H 15'

**DUAL MEDIEVAL CASTLE** 

L 23' W 15' H 15'

**DUAL PRINCESS CASTLE** 

L 30' W 19' H 13'