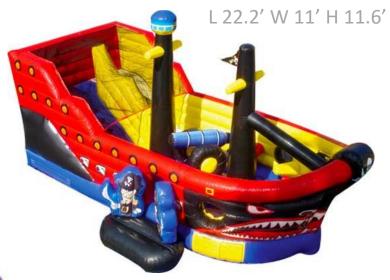

# Small Daily-\$100, Weekend-\$150 Premium Weekend-\$225

L 23'4" W 24' H 8'10"

LIL' PIRATES