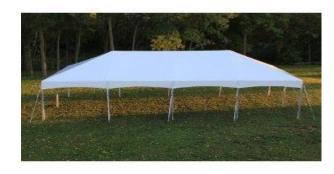

**20X30 FRAME TENT** 

Qty. 3

**20X40 POLE TENT** 

RATE: DAY \$200.00 WKND \$300.00 PRM WKND \$450.00 DELIVERY CHARGE: \$90.00

Qty. 2

**20X40 FRAME TENT** 

Qty. 1

30' PINNACLE
HEXAGON w/ 15x15
PINNACLE TENT
(Frame)