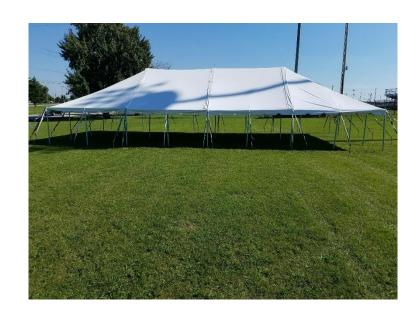

**20X30 FRAME TENT** 

Qty. 3

**20X40 POLE TENT** 

RATE: DAY \$200.00 WKND \$300.00 PRM WKND \$450.00 DELIVERY CHARGE: \$90.00

Qty. 2

**20X40 FRAME TENT** 

Qty. 1

30' PINNACLE
HEXAGON w/ 15x15
PINNACLE TENT
(Frame)