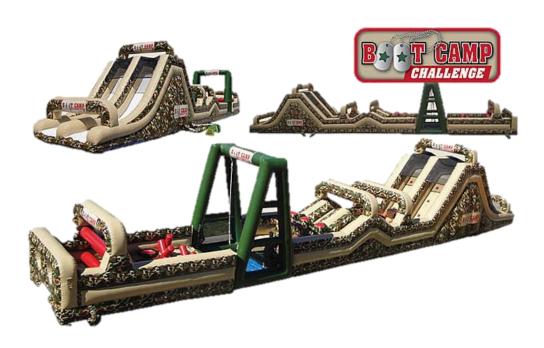

### Large continued.....

L 85' W 12' H 16'

L 33' W 20' H 27'

**BOOT CAMP CHALLENGE** 

**27' CLIFF HANGER** 