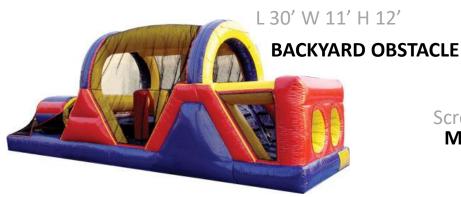

### Medium continued...

L 50' W 11' H 16'

**CASTLE COURSE OBS** 

L 23' W 15' H 15'

**DUAL MEDIEVAL CASTLE** 

L 23' W 15' H 15'

**DUAL PRINCESS CASTLE** 

L 30' W 19' H 13'