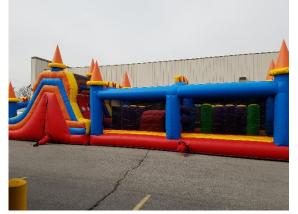

### Medium continued...

L 50' W 11' H 16'

**CASTLE COURSE OBS** 

L 23' W 15' H 15'

**DUAL MEDIEVAL CASTLE** 

L 23' W 15' H 15'

**DUAL PRINCESS CASTLE** 

L 30' W 19' H 13'