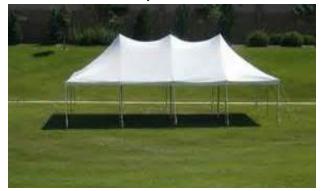

**DELIVERY CHARGE: \$60.00** 

Qty. 2

**20X20 FRAME TENT** 

Qty. 4

**20X30 POLE TENT** 

RATE: DAY \$175.00 WKND \$262.50 PRM WKND \$393.75 DELIVERY CHARGE: \$90.00

20x30 POLE TENT Blue/white

Qty. 2