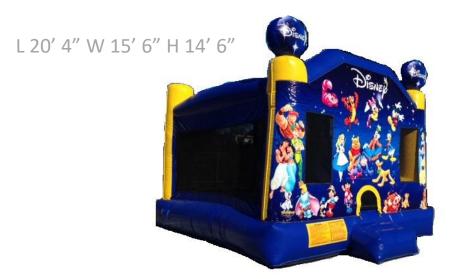

### Medium Daily \$200, Weekend \$300 Premium Weekend \$450

L 20' 4" W 15' 6" H 14' 6"

**JUSTICE LEAGUE COMBO** 

**DISNEY COMBO** 

Screen: L 20' H 11'
MOVIE SCREEN

UPDATED 23 March 2018. All previous price listings are obsolete.