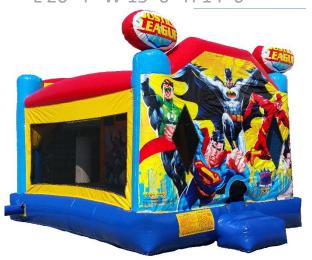

### Medium Daily \$200, Weekend \$300 Premium Weekend \$450

L 20' 4" W 15' 6" H 14' 6"

**JUSTICE LEAGUE COMBO** 

**DISNEY COMBO** 

Screen: L 20' H 11'
MOVIE SCREEN

UPDATED 23 March 2018. All previous price listings are obsolete.