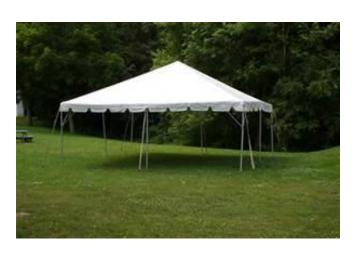

**DELIVERY CHARGE: \$60.00** 

Qty. 2

**20X20 FRAME TENT** 

Qty. 4

**20X30 POLE TENT** 

RATE: DAY \$175.00 WKND \$262.50 PRM WKND \$393.75 DELIVERY CHARGE: \$90.00

20x30 POLE TENT Blue/white

Qty. 2