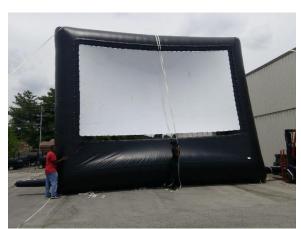

### Medium Daily \$200, Weekend \$300 Premium Weekend \$450

L 20' 4" W 15' 6" H 14' 6"

**JUSTICE LEAGUE COMBO** 

**DISNEY COMBO** 

Screen: L 20' H 11'
MOVIE SCREEN

UPDATED 23 March 2018. All previous price listings are obsolete.