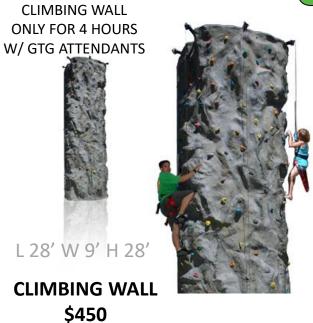

m continued...

L 50' W 11' H 16'



**CASTLE COURSE OBS** 

L 23' W 15' H 15'



**DUAL MEDIEVAL CASTLE** 

L 23' W 15' H 15'



**DUAL PRINCESS CASTLE** 

L 30' W 19' H 13'



**GIANT CASTLE COMBO** 

L 30' W 11' H 14'



**LARGE CASTLE COMBO** 

## Large Daily \$300, Weekend \$450 Premium Weekend \$675

L 34'6" W 28' H 18'8"

L 35' W 26' H 14'





**AMAZON EXTREME** 



24' DOUBLE BAY SLIDE

UPDATED 23 March 2018. All previous price listings are obsolete.

### Large continued.....

L 85' W 12' H 16'

L 33' W 20' H 27'





**BOOT CAMP CHALLENGE** 

**27' CLIFF HANGER** 

## Water Daily \$200, Weekend \$300 Premium Weekend \$450



L 33' W 9' H 7' HIGH TIDE SLIP-N-SLIDE





L 35' W 24' H 8'



### Water continued...

L 35' W 11' H 9'



TROPICAL DUAL SLIP N SLIDE

### Other fun items





BUBBLE BALL (Qty. 9)
DAY \$10.00 ea.
WKND \$15.00 ea.
PREM WKND \$22.50 ea.



DUNKING BOOTH DAY \$80.00 WKND \$100 PREM WKND \$180





UPDATED 23 March 2018. All previous price listings are obsolete.

### Things to consider before reserving your tent.....

- 1. Frame tents can be set up on grass or asphalt.
- 2. Pole tents can **ONLY** be set up on grass.
- 3. Pole tents require stakes.
- 4. Staked items need a \*dig permit.

\* CALL 811 from a cell phone to obtain a dig permit NLT 3 days prior to event. Be ready to provide exact details of location.

Qty. 3



**20X20 POLE TENT** 

RATE: DAY \$150.00 WKND \$225.00 PRM WKND \$337.50

**DELIVERY CHARGE: \$60.00** 

Qty. 2



**20X20 FRAME TENT** 

Qty. 4



**20X30 POLE TENT** 

RATE: DAY \$175.00 WKND \$262.50 PRM WKND \$393.75 DELIV