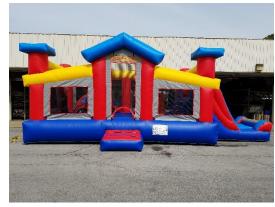

details of location.
- Each blower requires a separate breaker.
  - · Consider a generator to power large inflatables.
- Customer pick up: Pick-up truck or trailer is required to transport.
- Customers are responsible for man power to load equipment.
- GTG staff are available to assist.

# Small Daily-\$100, Weekend-\$150 Premium Weekend-\$225







L 23'4" W 24' H 8'10"

LIL' PIRATES

### Small continued.....

L 18'8" W 15'7" H 11'2"



**MILITARY TRUCK** 



**DINO BOUNCER** 

L 23' W 16' H 15.6'



**CRAYON CASTLE** 

L 19' W 15' H 20'



L 16'6" W 13'8" H 10'



**CUBBY HOUSE** 

UPDATED 23 March 2018. All previous price listings are obsolete.

### Small continued.....

#### 5-IN-1 CASTLE COMBO



L 19' W 18' H 16'

#### **INFLATABLE ZOO**



L 17' W 17' H 10'

#### **TODDLER TOWN**



L 30' W 13' H 12'

### Medium Daily \$200, Weekend \$300 Premium Weekend \$450

L 20' 4" W 15' 6" H 14' 6"



**JUSTICE LEAGUE COMBO** 



**DISNEY COMBO** 



Screen: L 20' H 11'
MOVIE SCREEN



UPDATED 23 March 2018. All previous price listings are obsolete.

### Medium continued...

L 50' W 11' H 16'



**CASTLE COURSE OBS** 

L 23' W 15' H 15'



**DUAL MEDIEVAL CASTLE** 

L 23' W 15' H 15'



**DUAL PRINCESS CASTLE** 

L 30' W 19' H 13'



**GIANT CASTLE COMBO** 

L 30' W 11' H 14'



**LARGE CASTLE COMBO** 

## Large Daily \$300, Weekend \$450 Premium Weekend \$675

L 34'6" W 28' H 18'8"

L 35' W 26' H 14'





**AMAZON EXTREME** 



24' DOUBLE BAY SLIDE

UPDATED 23 March 2018. All previous price listings are obsolete.

### Large continued.....

L 85' W 12' H 16'

L 33' W 20' H 27'