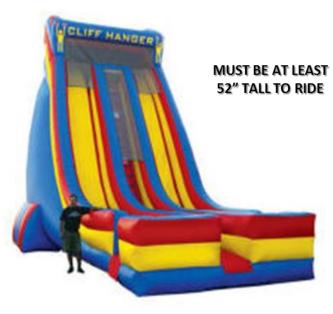

### Large continued.....

L 85' W 12' H 16'

L 33' W 20' H 27'

**BOOT CAMP CHALLENGE** 

**27' CLIFF HANGER** 