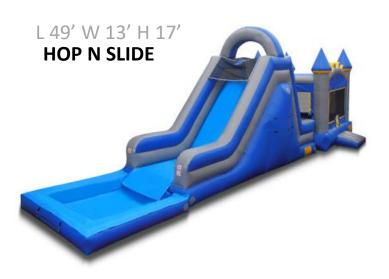

### Medium continued...

L 50' W 11' H 16'

**CASTLE COURSE OBS** 

L 23' W 15' H 15'

**DUAL MEDIEVAL CASTLE** 

L 23' W 15' H 15'

**DUAL PRINCESS CASTLE** 

L 30' W 19' H 13'