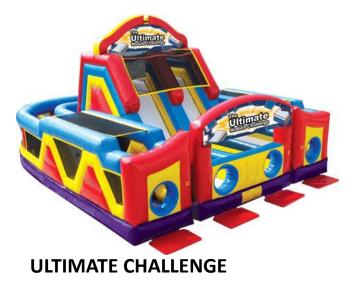

### Large continued.....

L 85' W 12' H 16'

L 33' W 20' H 27'

**BOOT CAMP CHALLENGE** 

**27' CLIFF HANGER** 