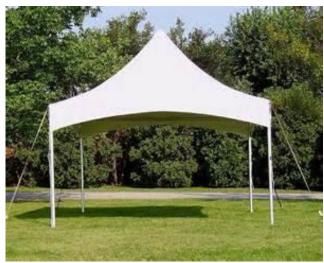

**20X30 FRAME TENT** 

Qty. 3

**20X40 POLE TENT** 

RATE: DAY \$200.00 WKND \$300.00 PRM WKND \$450.00 DELIVERY CHARGE: \$90.00

Qty. 2

**20X40 FRAME TENT** 

Qty. 1

30' PINNACLE
HEXAGON w/ 15x15
PINNACLE TENT
(Frame)