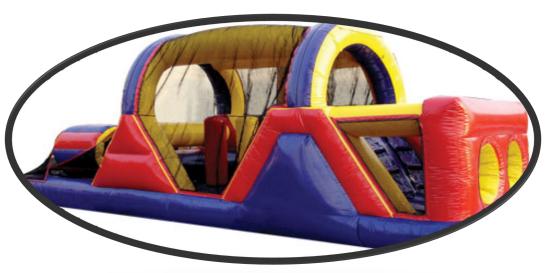

#### **ULTIMATE CHALLENGE**

L 34'6" W 28' H 18'8"

NOTE: All XL Inflatables use 2-3 blowers to keep inflated. Each one needs to go to a different breaker/power source to ensure it stays inflated. (Generators are available for rent.)