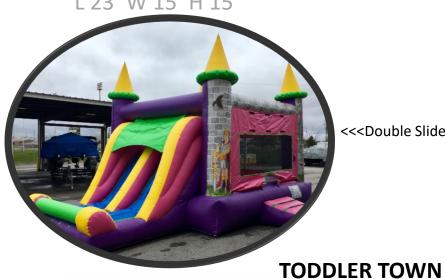

#### **DUAL PRINCESS CASTLE**

L 23' W 15' H 15'

<<<Double Slide>>>

**DUAL MEDIEVAL CASTLE** 

L 23' W 15' H 15'

L 30' W 13' H 12'