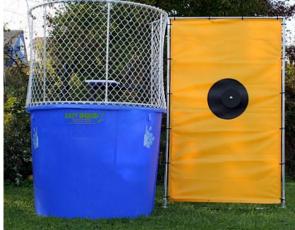

**BUBBLE BALLS** 

DAILY: \$20 ea

WEEKEND: \$40 ea

**DUNKING BOOTH** 

**DAILY: \$95** 

**WEEKEND: \$190** 

\*2" ball required for towing