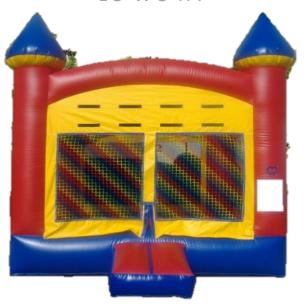

# INFLATABLES INFO

- Stakes are needed to secure inflatable. Get a dig permit by calling 811 from any cell phone NLT 3 days prior to the event. GTG must have the permit number before deliveries are done.
- Each blower requires a separate breaker.
- Customer pick up: Open bed pick-up truck or trailer is required to transport inflatables.
- Bring extra help. Customers are responsible for loading and unloading all equipment.
- Delivery, set up, pick up and generator fees are not included in the price of any inflatable. Inquire about rate and availability for those services.
- Rates are adjusted for weekend and holidays instead of daily rate for each day.

# **Extra Small Inflatables**

**MINI CASTLE** 

(1-2 year olds ONLY)

**DAILY: \$50 WKND: \$100** 



**MILITARY TRUCK** (any age)

**DAILY: \$70 WKND: \$140** 

L 18'8" W 15'7" H 11'2"



# Small Inflatables DAILY: \$120 WKND: \$240

### **LIL' PIRATES**

L 22.2' W 11' H 11.6'







LIL' PRINCESS CASTLE

# More Small Inflatables DAILY: \$120 WKND: \$240

#### **INFLATABLE ZOO**

L 17' W 17' H 10'



#### **CUBBY HOUSE**



- \*Small Basketball Hoop
- \*Small OBS Course
- \*Slide

# More Small Inflatables DAILY: \$120 WKND: \$240

**CASTLE 2** L 13' W 13' H 13'



JUMPING AREA
<---->
NO SLIDES OR OBSTACLES

**CASTLE 3** L 13' W 13' H 14'



# Medium Inflatables

Daily: \$170 WKND: \$340

#### **DUAL PRINCESS CASTLE**

L 23' W 15' H 15'



<<<Double Slide>>>

**DUAL MEDIEVAL CASTLE** 

L 23' W 15' H 15'



L 30' W 13' H 12'



# Large Inflatables

Daily: \$220 WKND: \$440

#### **LARGE C