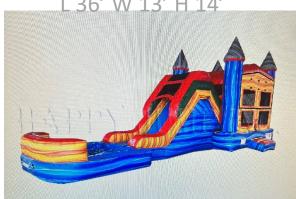

#### **Water Slide**

L 28' W 12' H 18'

**Water Rainbow Slide** 25' W 12' H 16'

**Double Drop Water Slide** 

L 27' W 13' H 18'

**Water Splash Castle Slide** 

L 36' W 13' H 14'

\*ALL water inflatables require the use of stakes to secure inflatable for safety reasons