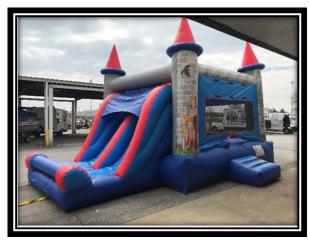

#### **DUAL PRINCESS CASTLE**

L 23' W 15' H 15'

<<<Double Slide>>>

**DUAL MEDIEVAL CASTLE** 

L 23' W 15' H 15'

L 30' W 13' H 12'