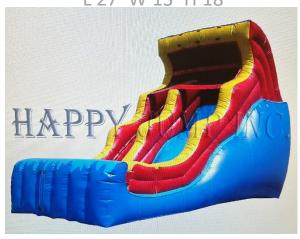

#### **Water Slide**

L 28' W 12' H 18'

**Water Rainbow Slide** 25' W 12' H 16'

**Double Drop Water Slide** 

L 27' W 13' H 18'

**Water Splash Castle Slide** 

L 36' W 13' H 14'

\*ALL water inflatables require the use of stakes to secure inflatable for safety reasons