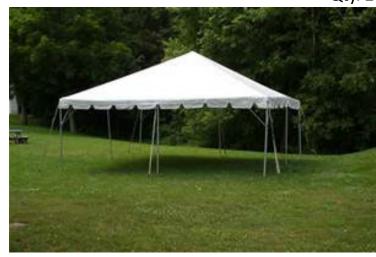

#### **20X20 FRAME TENT** Qty. 2

20X30 POLE TENT Qty. 4

20x30 POLE TENT
Blue/white Qty. 1

**DAILY: \$205** 

**WEEKEND: \$410** 

**HOLIDAY WEEKEND: \$512.50** 

\*3 person team min. set up.

**Delivery starts at \$200 for tent only** 