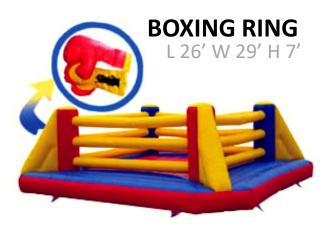

GTG must have the permit number before deliveries are done.
- Each blower requires a separate breaker.
- Customer pick up: Open bed pick-up truck or trailer is required to transport inflatables.
- Bring extra help. Customers are responsible for loading and unloading all equipment.
- Delivery, set up, pick up and generator fees are not included in the price of any inflatable. Inquire about rate and availability for those services.
- Rates are adjusted for weekend and holidays instead of daily rate for each day.

# **Extra Small Inflatables**

**MINI CASTLE** 

(1-2 year olds ONLY)

**DAILY: \$50 WKND: \$100** 



**MILITARY TRUCK** (any age)

**DAILY: \$70 WKND: \$140** 

L 18'8" W 15'7" H 11'2"



# Small Inflatables DAILY: \$120 WKND: \$240

### **LIL' PIRATES**

L 22.2' W 11' H 11.6'







LIL' PRINCESS CASTLE

# More Small Inflatables DAILY: \$120 WKND: \$240

#### **INFLATABLE ZOO**

L 17' W 17' H 10'



#### **CUBBY HOUSE**



- \*Small Basketball Hoop
- \*Small OBS Course
- \*Slide

# More Small Inflatables DAILY: \$120 WKND: \$240

**CASTLE 2** L 13' W 13' H 13'



JUMPING AREA
<---->
NO SLIDES OR OBSTACLES

**CASTLE 3** L 13' W 13' H 14'



# Medium Inflatables

Daily: \$170 WKND: \$340

#### **DUAL PRINCESS CASTLE**

L 23' W 15' H 15'



<<<Double Slide>>>

**DUAL MEDIEVAL CASTLE** 

L 23' W 15' H 15'



L 30' W 13' H 12'



# Large Inflatables

Daily: \$220 WKND: \$440

#### **LARGE CASTLE COMBO**

L 30' W 11' H 14'



- \*Slide
- \*2 Bounce Areas
- \*Climb Area for Slide

#### **BACKYARD OBSTACLE**

L 30' W 11' H 12'



\*OBS Course

# Large Inflatables Daily: \