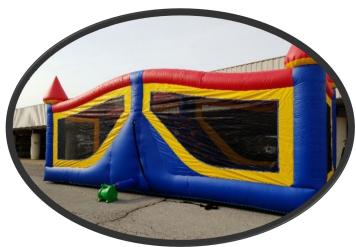

DAILY: \$70 WKND: \$140** 

L 18'8" W 15'7" H 11'2"



# Small Inflatables DAILY: \$120 WKND: \$240

### **LIL' PIRATES**

L 22.2' W 11' H 11.6'







LIL' PRINCESS CASTLE

# More Small Inflatables DAILY: \$120 WKND: \$240

#### **INFLATABLE ZOO**

L 17' W 17' H 10'



#### **CUBBY HOUSE**



- \*Small Basketball Hoop
- \*Small OBS Course
- \*Slide

# More Small Inflatables DAILY: \$120 WKND: \$240

**CASTLE 2** L 13' W 13' H 13'



JUMPING AREA
<---->
NO SLIDES OR OBSTACLES

**CASTLE 3** L 13' W 13' H 14'



# Medium Inflatables

Daily: \$170 WKND: \$340

#### **DUAL PRINCESS CASTLE**

L 23' W 15' H 15'



<<<Double Slide>>>

**DUAL MEDIEVAL CASTLE** 

L 23' W 15' H 15'



L 30' W 13' H 12'



# Large Inflatables

Daily: \$220 WKND: \$440

#### **LARGE CASTLE COMBO**

L 30' W 11' H 14'



- \*Slide
- \*2 Bounce Areas
- \*Climb Area for Slide

#### **BACKYARD OBSTACLE**

L 30' W 11' H 12'



\*OBS Course

# Large Inflatables Daily: \$220 WKND: \$440

#### **HOP N SLIDE** L 30' W 11' H 14'

- \*Slide
- \*Attached Bounce Area
- \*Climb Area for Slide

FRONTYARD OBS L 40' W 11' H 13'



# Water Inflatables Daily: \$220 WKND: \$440

#### **Water Slide**

L 28' W 12' H 18'



**Water Rainbow Slide** 25' W 12' H 16'



**Double Drop Water Slide** 

L 27' W 13' H 18'



**Water Splash Castle Slide** 

L 36' W 13' H 14'



\*ALL water inflatables require the use of stakes to secure inflatable for safety reasons

# X-Large Inflatables Daily: \$420 WKND: \$840

#### **GIANT CASTLE COMBO**

L 30' W 19' H 13'



\*Two Slides

#### **ULTIMATE CHALLENGE**

L 34'6" W 28' H 18'8"



NOTE: