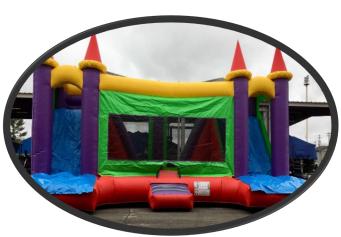

# More Small Inflatables DAILY: \$120 WKND: \$240

**CASTLE 2** L 13' W 13' H 13'

JUMPING AREA
<---->
NO SLIDES OR OBSTACLES

**CASTLE 3** L 13' W 13' H 14'