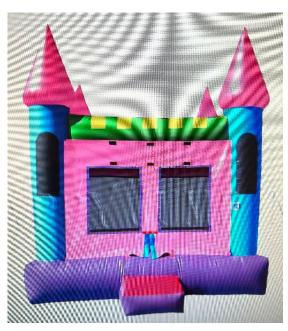

inflatable. Inquire about rate and availability for those services.
- Rates are adjusted for weekend and holidays instead of daily rate for each day.

# **Extra Small Inflatables**

**MINI CASTLE** 

(1-2 year olds ONLY)

**DAILY: \$50 WKND: \$100** 



**MILITARY TRUCK** (any age)

**DAILY: \$70 WKND: \$140** 

L 18'8" W 15'7" H 11'2"



# Small Inflatables DAILY: \$120 WKND: \$240

### **LIL' PIRATES**

L 22.2' W 11' H 11.6'







LIL' PRINCESS CASTLE

# More Small Inflatables DAILY: \$120 WKND: \$240

#### **INFLATABLE ZOO**

L 17' W 17' H 10'



#### **CUBBY HOUSE**



- \*Small Basketball Hoop
- \*Small OBS Course
- \*Slide

# More Small Inflatables DAILY: \$120 WKND: \$240

**CASTLE 2** L 13' W 13' H 13'



JUMPING AREA
<---->
NO SLIDES OR OBSTACLES

**CASTLE 3** L 13' W 13' H 14'



# Medium Inflatables

Daily: \$170 WKND: \$340

#### **DUAL PRINCESS CASTLE**

L 23' W 15' H 15'



<<<Double Slide>>>

**DUAL MEDIEVAL CASTLE** 

L 23' W 15' H 15'



L 30' W 13' H 12'



# Large Inflatables

Daily: \$220 WKND: \$440

#### **LARGE CASTLE COMBO**

L 30' W 11' H 14'



- \*Slide
- \*2 Bounce Areas
- \*Climb Area for Slide

#### **BACKYARD OBSTACLE**

L 30' W 11' H 12'



\*OBS Course

# Large Inflatables Daily: \$220 WKND: \$440

#### **HOP N SLIDE** L 30' W 11' H 14'

- \*Slide
- \*Attached Bounce Area
- \*Climb Area for Slide

FRONTYARD OBS L 40' W 11' H 13'



# Water Inflatables Daily: \$220 WKND: \$440

#### **Water Slide**

L 28' W 12' H 18'



**Water Rainbow Slide** 25' W 12' H 16'



**Double Drop Water Slide** 

L 27' W 13' H 18'



**Water Splash Castle Slide**