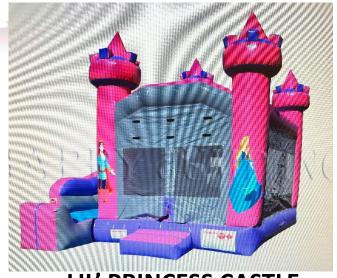

G must have the permit number before deliveries are done.
- Each blower requires a separate breaker.
- Customer pick up: Open bed pick-up truck or trailer is required to transport inflatables.
- Bring extra help. Customers are responsible for loading and unloading all equipment.
- Delivery, set up, pick up and generator fees are not included in the price of any inflatable. Inquire about rate and availability for those services.
- Rates are adjusted for weekend and holidays instead of daily rate for each day.

# **Extra Small Inflatables**

**MINI CASTLE** 

(1-2 year olds ONLY)

**DAILY: \$50 WKND: \$100** 



**MILITARY TRUCK** (any age)

**DAILY: \$70 WKND: \$140** 

L 18'8" W 15'7" H 11'2"



# Small Inflatables DAILY: \$120 WKND: \$240

### **LIL' PIRATES**

L 22.2' W 11' H 11.6'







LIL' PRINCESS CASTLE

# More Small Inflatables DAILY: \$120 WKND: \$240

#### **INFLATABLE ZOO**

L 17' W 17' H 10'



#### **CUBBY HOUSE**



- \*Small Basketball Hoop
- \*Small OBS Course
- \*Slide

# More Small Inflatables DAILY: \$120 WKND: \$240

**CASTLE 2** L 13' W 13' H 13'



JUMPING AREA
<---->
NO SLIDES OR OBSTACLES

**CASTLE 3** L 13' W 13' H 14'



# Medium Inflatables

Daily: \$170 WKND: \$340

#### **DUAL PRINCESS CASTLE**

L 23' W 15' H 15'



<<<Double Slide>>>

**DUAL MEDIEVAL CASTLE** 

L 23' W 15' H 15'



L 30' W 13' H 12'



# Large Inflatables

Daily: \$220 WKND: \$440

#### **LARGE CASTLE COMBO**

L 30' W 11' H 14'



- \*Slide
- \*2 Bounce Areas
- \*Climb Area for Slide

#### **BACKYARD OBSTACLE**

L 30' W 11' H 12'



\*OBS Course

# Large Inflatables Daily: \$2