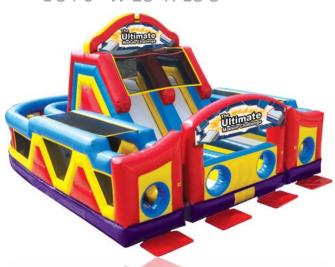

#### **ULTIMATE CHALLENGE**

L 34'6" W 28' H 18'8"

NOTE: All XL Inflatables use 2-3 blowers to keep inflated. Each one needs to go to a different breaker/power source to ensure it stays inflated. (Generators are available for rent.)