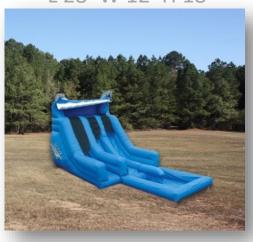

#### **Water Slide**

L 28' W 12' H 18'

**Water Rainbow Slide** 25' W 12' H 16'

**Double Drop Water Slide** 

L 27' W 13' H 18'

**Water Splash Castle Slide** 

L 36' W 13' H 14'

\*ALL water inflatables require the use of stakes to secure inflatable for safety reasons