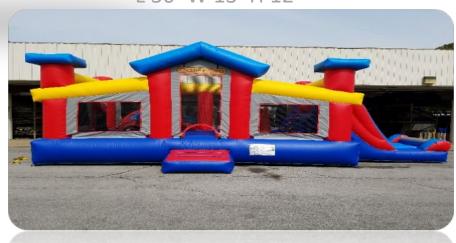

#### **ULTIMATE CHALLENGE**

L 34'6" W 28' H 18'8"

NOTE: All XL Inflatables use 2-3 blowers to keep inflated. Each one needs to go to a different breaker/power source to ensure it stays inflated. (Generators are available for rent.)