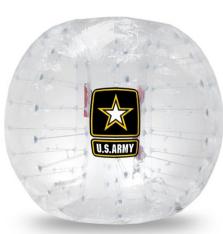

**BUBBLE BALLS** 

DAILY: \$20 ea

WEEKEND: \$40 ea

**DUNKING BOOTH** 

**DAILY: \$95** 

**WEEKEND: \$190** 

\*2" ball required for towing