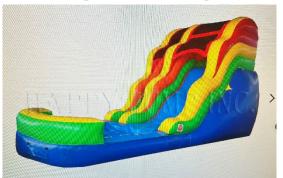

#### **Water Slide**

L 28' W 12' H 18'

**Water Rainbow Slide** 25' W 12' H 16'

**Double Drop Water Slide** 

L 27' W 13' H 18'

**Water Splash Castle Slide** 

L 36' W 13' H 14'

\*ALL water inflatables require the use of stakes to secure inflatable for safety reasons