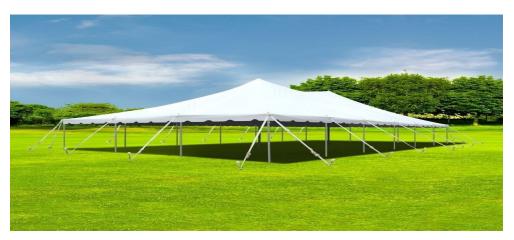

### 20X20 POLE TENT Qty. 3

**DAILY: \$180** 

**WEEKEND: \$360** 

**HOLIDAY WEEKEND: \$450** 

\*3 person team min. set up.

**Delivery starts at \$200 for tent only** 

#### **20X20 FRAME TENT** Qty. 2

20X30 POLE TENT Qty. 4

20x30 POLE TENT
Blue/white Qty. 1

**DAILY: \$205** 

**WEEKEND: \$410** 

**HOLIDAY WEEKEND: \$512.50** 

\*3 person team min. set up.

**Delivery starts at \$200 for tent only** 

20X40 POLE TENT Qty. 3

**DAILY: \$230** 

**WEEKEND: \$460** 

**HOLIDAY WEEKEND: \$575** 

\*3 person team set up.

20X40 FRAME TENT Qtv. 2

**Delivery starts at \$250 for tent only** 

#### **20X50 POLE TENT**

Qty. 1

**DAILY: \$280** 

**WEEKEND: \$560** 

**HOLIDAY WEEKEND: \$700** 

\*4 person team set up

**Delivery starts at \$250 for tent only** 

**30' HEXAGON** 