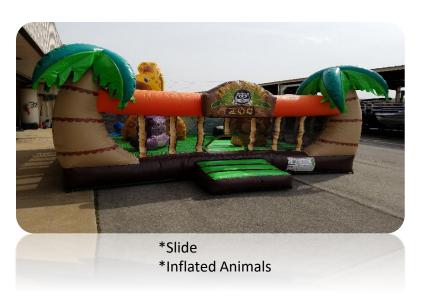

: Open bed pick-up truck or trailer is required to transport inflatables.
- Bring extra help. Customers are responsible for loading and unloading all equipment.
- Delivery, set up, pick up and generator fees are not included in the price of any inflatable. Inquire about rate and availability for those services.
- Rates are adjusted for weekend and holidays instead of daily rate for each day.

# **Extra Small Inflatables**

**MINI CASTLE** 

(1-2 year olds ONLY)

**DAILY: \$50 WKND: \$100** 



**MILITARY TRUCK** (any age)

**DAILY: \$70 WKND: \$140** 

L 18'8" W 15'7" H 11'2"



# Small Inflatables DAILY: \$120 WKND: \$240

### **LIL' PIRATES**

L 22.2' W 11' H 11.6'







LIL' PRINCESS CASTLE

# More Small Inflatables DAILY: \$120 WKND: \$240

#### **INFLATABLE ZOO**

L 17' W 17' H 10'



#### **CUBBY HOUSE**



- \*Small Basketball Hoop
- \*Small OBS Course
- \*Slide

# More Small Inflatables DAILY: \$120 WKND: \$240

**CASTLE 2** L 13' W 13' H 13'



JUMPING AREA
<---->
NO SLIDES OR OBSTACLES

**CASTLE 3** L 13' W 13' H 14'



# Medium Inflatables

Daily: \$170 WKND: \$340

#### **DUAL PRINCESS CASTLE**

L 23' W 15' H 15'



<<<Double Slide>>>

**DUAL MEDIEVAL CASTLE** 

L 23' W 15' H 15'



L 30' W 13' H 12'



# Large Inflatables

Daily: \$220 WKND: \$440

#### **LARGE CASTLE COMBO**

L 30' W 11' H 14'



- \*Slide
- \*2 Bounce Areas
- \*Climb Area for Slide

#### **BACKYARD OBSTACLE**

L 30' W 11' H 12'



\*OBS Course

# Large Inflatables Daily: \$220 WKND: \$440

#### **HOP N SLIDE** L 30' W 11' H 14'

- \*Slide
- \*Attached Bounce Area
- \*Climb Area for Slide

FR