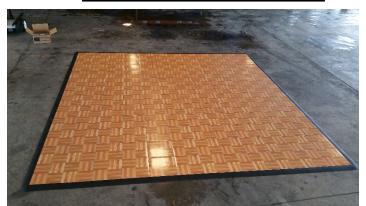

### 12'x12' DANCE FLOOR

Per day: \$200

Weekend: \$400

**Holiday Weekend: \$500** 