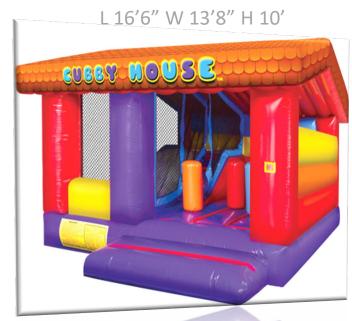

or trailer is required to transport inflatables.
- Bring extra help. Customers are responsible for loading and unloading all equipment.
- Delivery, set up, pick up and generator fees are not included in the price of any inflatable. Inquire about rate and availability for those services.
- Rates are adjusted for weekend and holidays instead of daily rate for each day.

# **Extra Small Inflatables**

**MINI CASTLE** 

(1-2 year olds ONLY)

**DAILY: \$50 WKND: \$100** 



**MILITARY TRUCK** (any age)

**DAILY: \$70 WKND: \$140** 

L 18'8" W 15'7" H 11'2"



# Small Inflatables DAILY: \$120 WKND: \$240

### **LIL' PIRATES**

L 22.2' W 11' H 11.6'







LIL' PRINCESS CASTLE

# More Small Inflatables DAILY: \$120 WKND: \$240

#### **INFLATABLE ZOO**

L 17' W 17' H 10'



#### **CUBBY HOUSE**



- \*Small Basketball Hoop
- \*Small OBS Course
- \*Slide

# More Small Inflatables DAILY: \$120 WKND: \$240

**CASTLE 2** L 13' W 13' H 13'



JUMPING AREA
<---->
NO SLIDES OR OBSTACLES

**CASTLE 3** L 13' W 13' H 14'



# Medium Inflatables

Daily: \$170 WKND: \$340

#### **DUAL PRINCESS CASTLE**

L 23' W 15' H 15'



<<<Double Slide>>>

**DUAL MEDIEVAL CASTLE** 

L 23' W 15' H 15'



L 30' W 13' H 12'



# Large Inflatables

Daily: \$220 WKND: \$440

#### **LARGE CASTLE COMBO**

L 30' W 11' H 14'



- \*Slide
- \*2 Bounce Areas
- \*Climb Area for Slide

#### **BACKYARD OBSTACLE**

L 30' W 11' H 12'



\*OBS Course

# Large Inflatables Daily: \$220 WKND: \$440

#### **HOP N SLIDE** L 30' W 11' H 14'

- \*Slide
- \*Attached Bounce Area
- \*Climb Area for Slide

FRONTYARD OBS L 40' W 11'