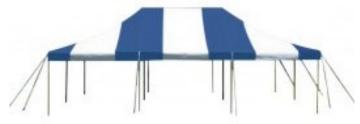

#### **20X20 FRAME TENT** Qty. 2

20X30 POLE TENT Qty. 4

20x30 POLE TENT
Blue/white Qty. 1

**DAILY: \$205** 

**WEEKEND: \$410** 

**HOLIDAY WEEKEND: \$512.50** 

\*3 person team min. set up.

**Delivery starts at \$200 for tent only** 