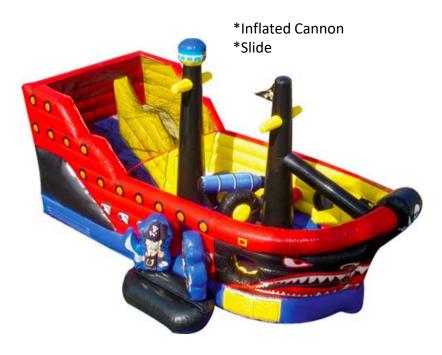

. GTG must have the permit number before deliveries are done.
- Each blower requires a separate breaker.
- Customer pick up: Open bed pick-up truck or trailer is required to transport inflatables.
- Bring extra help. Customers are responsible for loading and unloading all equipment.
- Delivery, set up, pick up and generator fees are not included in the price of any inflatable. Inquire about rate and availability for those services.
- Rates are adjusted for weekend and holidays instead of daily rate for each day.

# **Extra Small Inflatables**

**MINI CASTLE** 

(1-2 year olds ONLY)

**DAILY: \$50 WKND: \$100** 



**MILITARY TRUCK** (any age)

**DAILY: \$70 WKND: \$140** 

L 18'8" W 15'7" H 11'2"



# Small Inflatables DAILY: \$120 WKND: \$240

### **LIL' PIRATES**

L 22.2' W 11' H 11.6'







LIL' PRINCESS CASTLE

# More Small Inflatables DAILY: \$120 WKND: \$240

#### **INFLATABLE ZOO**

L 17' W 17' H 10'



#### **CUBBY HOUSE**



- \*Small Basketball Hoop
- \*Small OBS Course
- \*Slide

# More Small Inflatables DAILY: \$120 WKND: \$240

**CASTLE 2** L 13' W 13' H 13'



JUMPING AREA
<---->
NO SLIDES OR OBSTACLES

**CASTLE 3** L 13' W 13' H 14'



# Medium Inflatables

Daily: \$170 WKND: \$340

#### **DUAL PRINCESS CASTLE**

L 23' W 15' H 15'



<<<Double Slide>>>

**DUAL MEDIEVAL CASTLE** 

L 23' W 15' H 15'



L 30' W 13' H 12'



# Large Inflatables

Daily: \$220 WKND: \$440

#### **LARGE CASTLE COMBO**

L 30' W 11' H 14'



- \*Slide
- \*2 Bounce Areas
- \*Climb Area for Slide

#### **BACKYARD OBSTACLE**

L 30' W 11' H 12'



\*OBS Course

# Large Inflatables Daily: