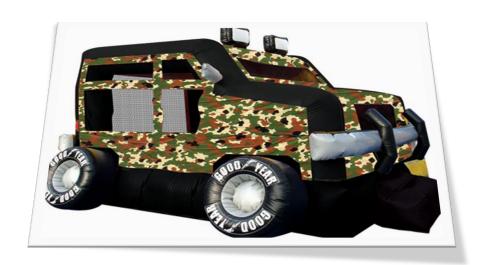

# **Extra Small Inflatables**

**MINI CASTLE** 

(1-2 year olds ONLY)

**DAILY: \$50 WKND: \$100** 

**MILITARY TRUCK** (any age)

**DAILY: \$70 WKND: \$140** 

L 18'8" W 15'7" H 11'2"